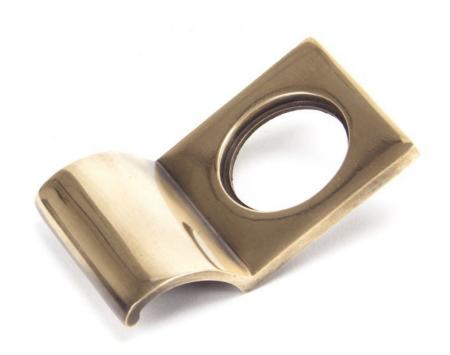

# Period Rim Cylinder Pull - Polished Solid Bronze

## **Description**

- Front door cylinder pull
- Suits standard Yale sized cylinders
- Fits round the cylinder from a night latch (Yale Lock)