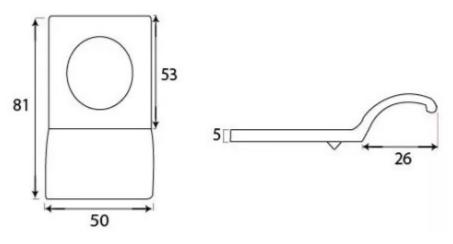

## Dimensions

- Hole diameter 32mm
- Overall Size: 81mm x 50mm
- Projection From Door 26mm