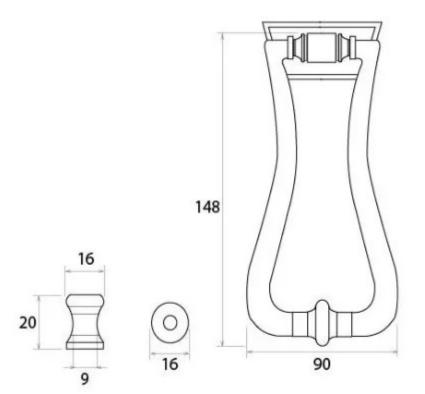

#### **Dimensions**

• Overall Length: 148mm

• Width: 90mm

• Fixing Plate: 56mm x 25mm

Projection: 27mmStud: 29mm x 29mm