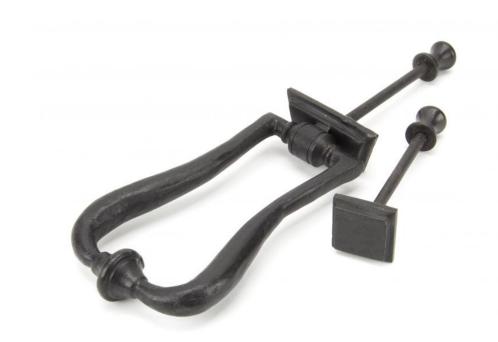

## Blacksmith Slimline Art Deco Door Knocker - External Beeswax

# **Description**

- Slimline Art Deco Door Knocker front
- Ideal for use on art deco front doors