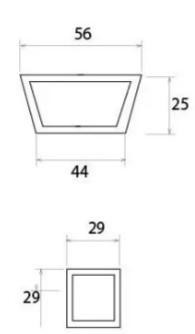

#### **Dimensions**

• Overall Length: 148mm

• Width: 90mm

• Fixing Plate: 56mm x 25mm

Projection: 27mmStud: 29mm x 29mm