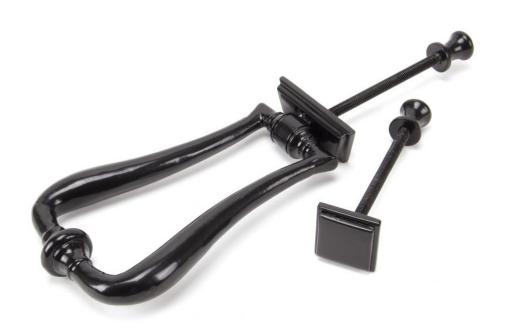

# **Product Images**

## **Blacksmith Slimline Art Deco Door Knocker - Black**

# **Description**

- Slimline Art Deco Door Knocker front
- Ideal for use on art deco front doors