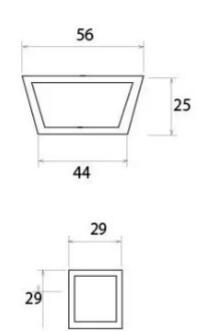

### Dimensions

• Overall Length: 148mm

• Width: 90mm

• Fixing Plate: 56mm x 25mm

Projection: 27mmStud: 29mm x 29mm