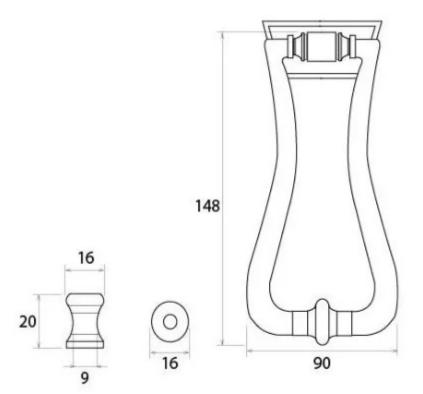

### Dimensions

• Overall Length: 148mm

• Width: 90mm

• Fixing Plate: 56mm x 25mm

Projection: 27mmStud: 29mm x 29mm