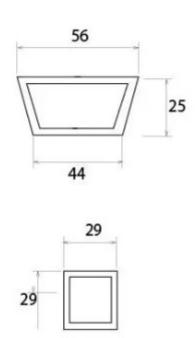

#### **Dimensions**

• Overall Length: 148mm

• Width: 90mm

• Fixing Plate: 56mm x 25mm

Projection: 27mmStud: 29mm x 29mm