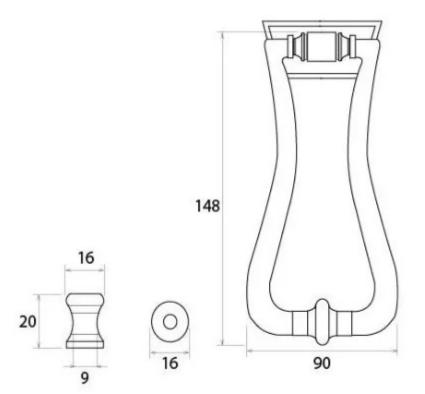

#### **Dimensions**

• Overall Length: 148mm

• Width: 90mm

• Fixing Plate: 56mm x 25mm

Projection: 27mmStud: 29mm x 29mm