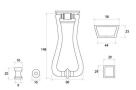

#### **Dimensions**

• Overall Length: 148mm

• Width: 90mm

• Fixing Plate: 56mm x 25mm

Projection: 27mmStud: 29mm x 29mm