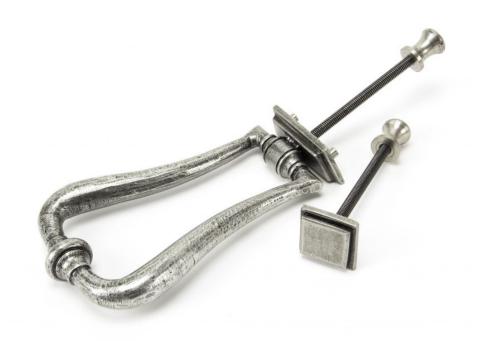

### **Blacksmith Slimline Art Deco Door Knocker - Pewter**

# **Description**

- Slimline Art Deco Door Knocker front
- Ideal for use on art deco front doors

## Finish

Pewter

### Important Info Before You Buy

- This door knocker is a bolt through fixing and is secured from inside by a square nut
- Comes with bolt (to be cut to length) and square nuts