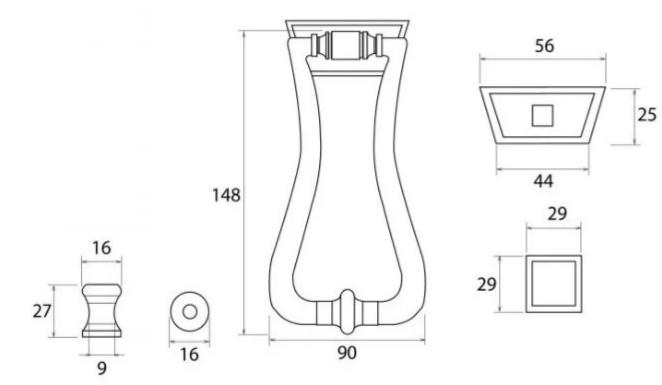

#### Description

- Slimline Art Deco Door Knocker front
- Ideal for use on art deco front doors

Finish

• Aged Brass Unlacquered

Dimensions

- Overall Length: 148mm
- Width: 90mm
- Fixing Plate: 56mm x 25mm
- Projection: 27mm
- Stud: 29mm x 29mm