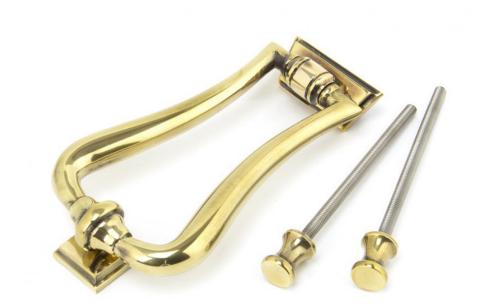

# Period Slimline Art Deco Door Knocker - Aged Brass Unlacquered

#### Description

- Slimline Art Deco Door Knocker front
- Ideal for use on art deco front doors

Finish

• Aged Brass Unlacquered

Dimensions

- Overall Length: 148mm
- Width: 90mm
- Fixing Plate: 56mm x 25mm
- Projection: 27mm
- Stud: 29mm x 29mm

#### Important Info Before You Buy

- This door knocker is a bolt through fixing and is secured from inside by a nut
- Comes with bolt (to be cut to length) and nuts