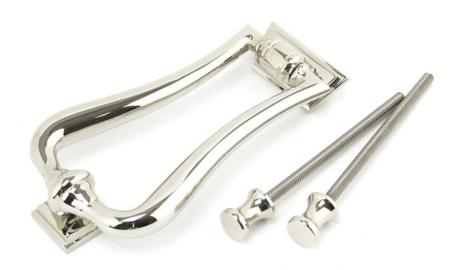

# Period Slimline Art Deco Door Knocker - Polished Nickel

## Description

- Slimline Art Deco Door Knocker front
- Ideal for use on art deco front doors

#### Finish

Polished Nickel

### Important Info Before You Buy

- This door knocker is a bolt through fixing and is secured from inside by a nut
- Comes with bolt (to be cut to length) and nuts