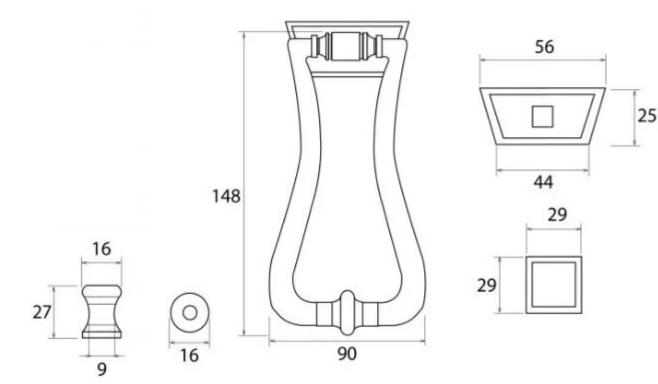

#### Dimensions

- Overall Length: 148mm
- Width: 90mm
- Fixing Plate: 56mm x 25mm
- Projection: 27mm
- Stud: 29mm x 29mm