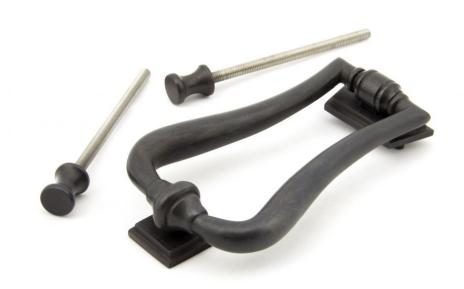

# Period Slimline Art Deco Door Knocker - Aged Solid Bronze

## Description

- Slimline Art Deco Door Knocker front
- Ideal for use on art deco front doors

### Important Info Before You Buy

- This door knocker is a bolt through fixing and is secured from inside by a nut
- Comes with bolt (to be cut to length) and nuts