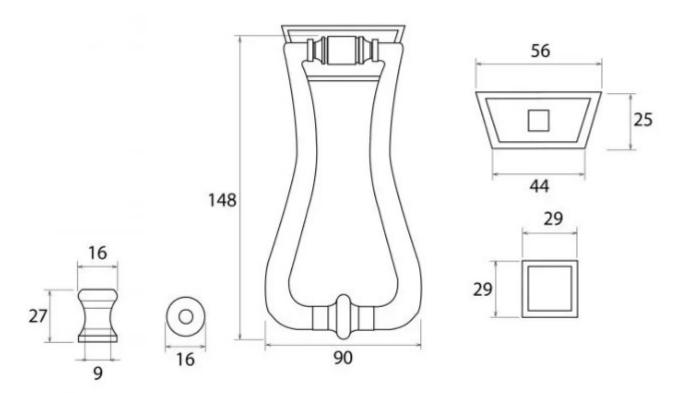

#### Dimensions

• Overall Length: 148mm

• Width: 90mm

• Fixing Plate: 56mm x 25mm

Projection: 27mmStud: 29mm x 29mm