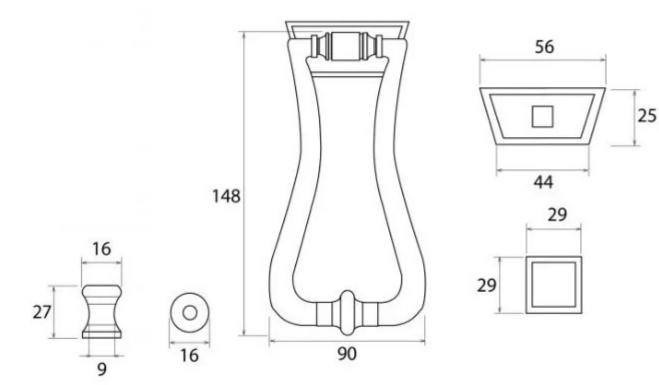

#### Dimensions

- Overall Length: 148mm
- Width: 90mm
- Fixing Plate: 56mm x 25mm
- Projection: 27mm
- Stud: 29mm x 29mm