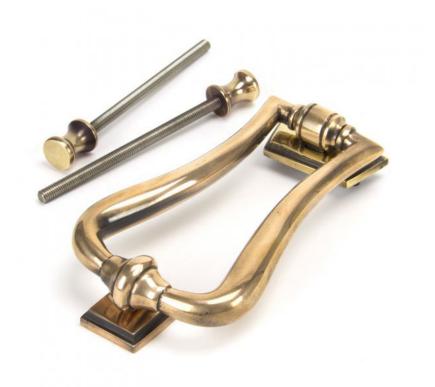

## Description

- Slimline Art Deco Door Knocker front
- Ideal for use on art deco front doors

### Important Info Before You Buy

- This door knocker is a bolt through fixing and is secured from inside by a nut
- Comes with bolt (to be cut to length) and nuts