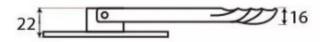

#### Dimensions

• Overall Length: 133mm

• Ring Width: 95mm

• Fixing Plate: 63mm diameter

• Projection: 22mm

• Stud: 26mm diameter