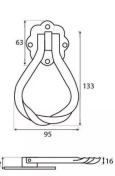

#### Dimensions

• Overall Length: 133mm

• Ring Width: 95mm

• Fixing Plate: 63mm diameter

• Projection: 22mm

• Stud: 26mm diameter