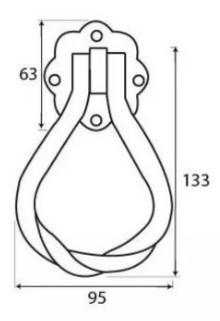

#### Dimensions

• Overall Length: 133mm

• Ring Width: 95mm

• Fixing Plate: 63mm diameter

• Projection: 22mm

• Stud: 26mm diameter