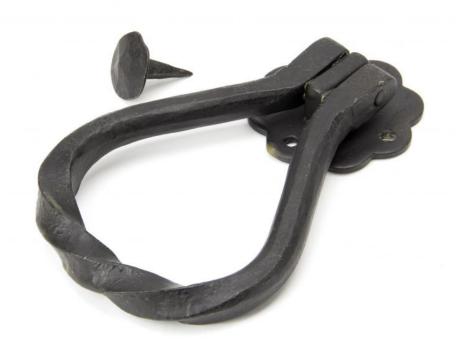

# Pear Shaped Door Knocker - Face Fixed - External Beeswax

## **Description**

- Pear Shaped Door Knocker
- Ideal for use on traditional and contemporary front doors