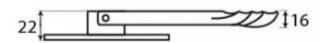

#### **Dimensions**

• Overall Length: 133mm

• Ring Width: 95mm

• Fixing Plate: 63mm diameter

• Projection: 22mm

• Stud: 26mm diameter