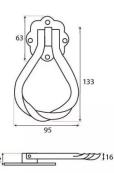

#### **Dimensions**

• Overall Length: 133mm

• Ring Width: 95mm

• Fixing Plate: 63mm diameter

• Projection: 22mm

• Stud: 26mm diameter