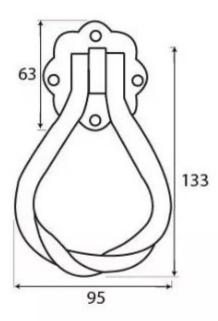

#### **Dimensions**

• Overall Length: 133mm

• Ring Width: 95mm

• Fixing Plate: 63mm diameter

• Projection: 22mm

• Stud: 26mm diameter