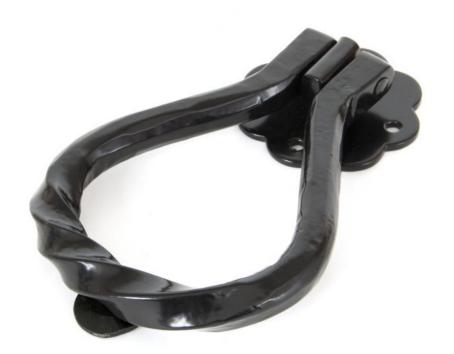

# Pear Shaped Door Knocker - Face Fixed - Black

# **Description**

- Pear Shaped Door Knocker
- Ideal for use on traditional and contemporary front doors

### Finish

• Black