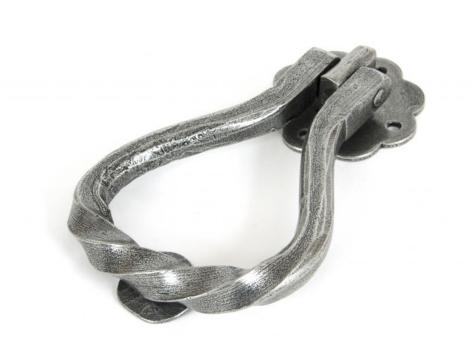

# Pear Shaped Door Knocker - Face Fixed - Pewter

## Description

- Pear Shaped Door Knocker
- Ideal for use on traditional and contemporary front doors