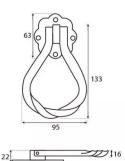

### Dimensions

- Overall Length: 133mm
- Ring Width: 95mm
- Fixing Plate: 63mm diameter
- Projection: 22mm
- Stud: 26mm diameter