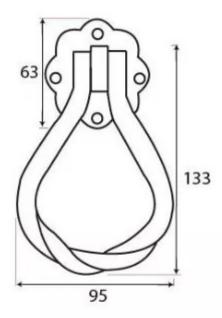

### Dimensions

- Overall Length: 133mm
- Ring Width: 95mm
- Fixing Plate: 63mm diameter
- Projection: 22mm
- Stud: 26mm diameter