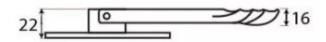

### Dimensions

- Overall Length: 133mm
- Ring Width: 95mm
- Fixing Plate: 63mm diameter
- Projection: 22mm
- Stud: 26mm diameter