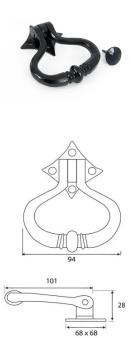

### Dimensions

- Overall Length: 101mm
- Ring Width: 94mmFixing Plate:68mm x 68mm
- Projection: 28mm
- Stud: 26mm diameter