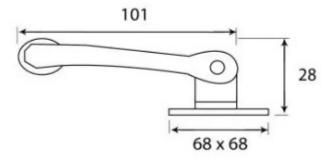

### Dimensions

- Overall Length: 101mm
- Ring Width: 94mmFixing Plate:68mm x 68mm
- Projection: 28mm
- Stud: 26mm diameter