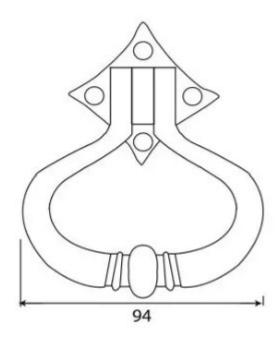

### Dimensions

- Overall Length: 101mm
- Ring Width: 94mmFixing Plate:68mm x 68mm
- Projection: 28mm
- Stud: 26mm diameter