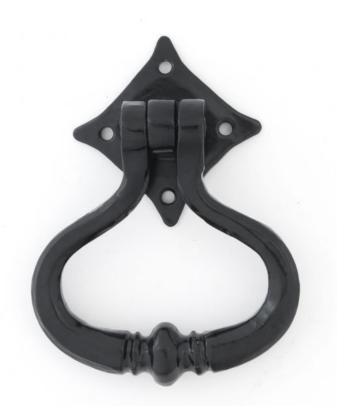

# **Shakespeare Door Knocker - Face Fixed - Black**

### **Description**

- Shakespeare Door Knocker
- Ideal for use on traditional and contemporary front doors

#### Finish

Black