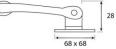

#### Dimensions

- Overall Length: 101mm
- Ring Width: 94mmFixing Plate:68mm x 68mm
- Projection: 28mm
- Stud: 26mm diameter