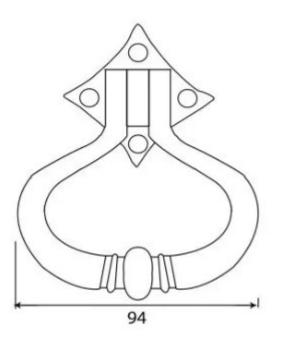

#### Dimensions

- Overall Length: 101mm
- Ring Width: 94mmFixing Plate:68mm x 68mm
- Projection: 28mm
- Stud: 26mm diameter