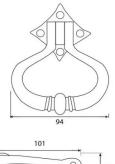

#### Dimensions

- Overall Length: 101mm
- Ring Width: 94mmFixing Plate:68mm x 68mm
- Projection: 28mm
- Stud: 26mm diameter