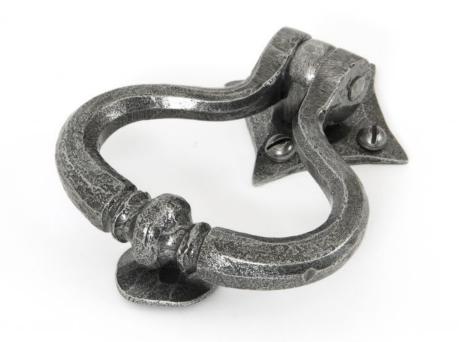

# Shakespeare Door Knocker - Face Fixed - Pewter

# Description

- Shakespeare Door Knocker
- Ideal for use on traditional and contemporary front doors

#### Finish

• Pewter

#### Dimensions

- Overall Length: 101mm
- Ring Width: 94mmFixing Plate:68mm x 68mm
- Projection: 28mm
- Stud: 26mm diameter