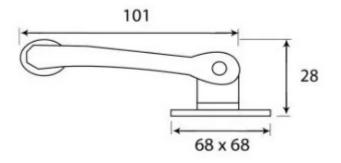

#### Dimensions

- Overall Length: 101mm
- Ring Width: 94mmFixing Plate:68mm x 68mm
- Projection: 28mm
- Stud: 26mm diameter