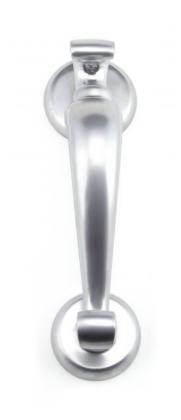

### **Doctor's Door Knocker - Satin Chrome**

### **Description**

- Doctor's Door Knocker
- Ideal for use on traditional and contemporary front doors

#### Finish

• Satin Chrome