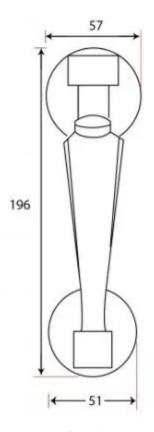

#### **Dimensions**

- Overall Length: 196mm
- Fixing Plate: 57mm diameter
- Projection: 69mm
- Stud: 51mm diameter