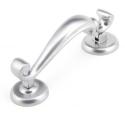

### **Doctor's Door Knocker - Satin Chrome**

### **Description**

- Doctor's Door Knocker
- Ideal for use on traditional and contemporary front doors

#### Finish

• Satin Chrome