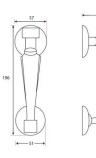

#### **Dimensions**

- Overall Length: 196mm
- Fixing Plate: 57mm diameter
- Projection: 69mm
- Stud: 51mm diameter