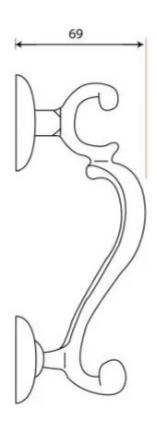

### **Doctor's Door Knocker - Satin Chrome**

#### **Dimensions**

- Overall Length: 196mm
- Fixing Plate: 57mm diameter
- Projection: 69mm
- Stud: 51mm diameter