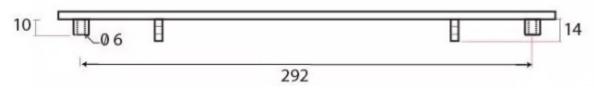

### **Dimensions**

- Overall Size: 319mm x 110mm
- Opening Size: 257mm x 45mm
- Fixing Centres: 292mm
- Letter Plate Thickness: 5mm

## Important Info Before You Buy

- Suitable for wooden doors.
- Spring loaded to keep the flap closed.
- Comes with fixing bolts and domed cover caps.
- Matching inner flap letter tidy for the inside of the door also available.