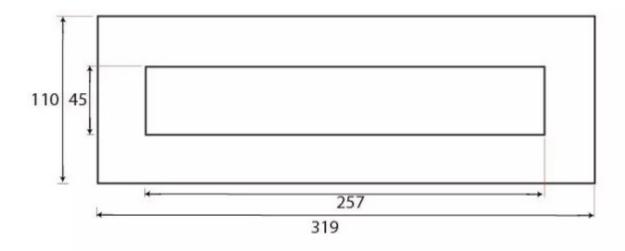

### **Dimensions**

- Overall Size: 319mm x 110mm
- Opening Size: 257mm x 45mm
- Fixing Centres: 292mm
- Letter Plate Thickness: 5mm