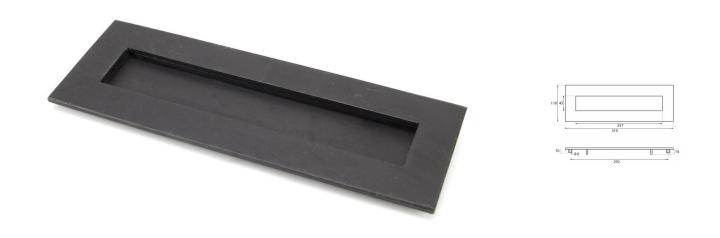

# Blacksmith Range Letter Plate - 319mm x 110mm - External Beeswax

## **Description**

- Blacksmith Large Letter Plate
- Our traditional Letter Plates & covers are an attractive option for numerous door types
- To be fitted to the external side of the door and a Letter Plate cover is fitted to the internal side to reduce drafts

#### **Finish**

• External Beeswax