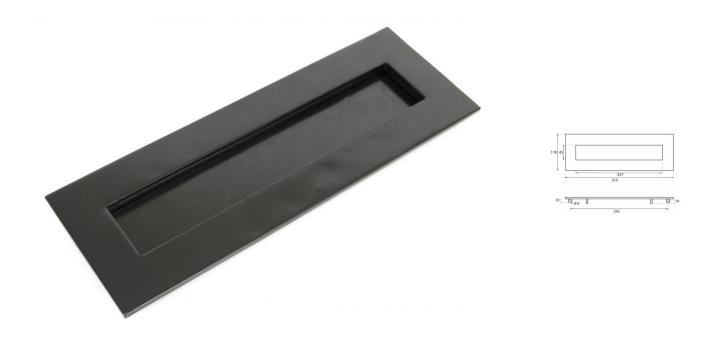

# Blacksmith Range Letter Plate - 319mm x 110mm - Black

# **Product Images**

# **Description**

- Blacksmith Large Letter Plate
- Our traditional Letter Plates & covers are an attractive option for numerous door types
- To be fitted to the external side of the door and a Letter Plate cover is fitted to the internal side to reduce drafts

#### Dimensions

- Overall Size: 319mm x 110mm
- Opening Size: 257mm x 45mm
- Fixing Centres: 292mm
- Letter Plate Thickness: 5mm