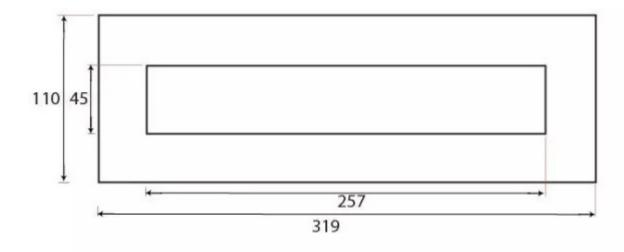

#### Dimensions

- Overall Size: 319mm x 110mm
- Opening Size: 257mm x 45mm
- Fixing Centres: 292mm
- Letter Plate Thickness: 5mm