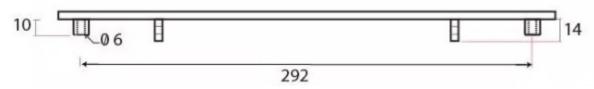

#### Dimensions

- Overall Size: 319mm x 110mm
- Opening Size: 257mm x 45mm
- Fixing Centres: 292mm
- Letter Plate Thickness: 5mm