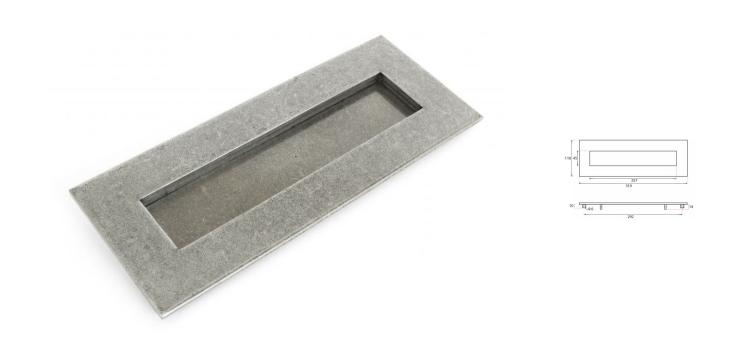

# Blacksmith Range Letter Plate - 319mm x 110mm - Pewter

### Description

- Blacksmith Large Letter Plate
- Our traditional Letter Plates & covers are an attractive option for numerous door types
- To be fitted to the external side of the door and a Letter Plate cover is fitted to the internal side to reduce drafts

#### Finish

• Pewter