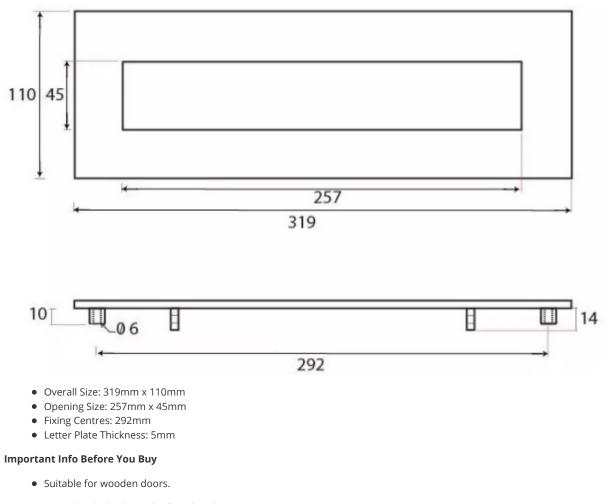

#### Dimensions

- Spring loaded to keep the flap closed.
- Comes with fixing bolts and domed cover caps.
- Matching inner flap letter tidy for the inside of the door also available.