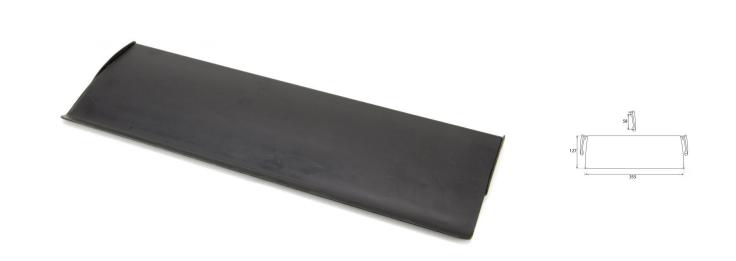

# Blacksmith Range Inner Flap Letter Plate Cover - 355mm x 127mm - External Beeswax

### Dimensions

- Overall Size: 355mm x 127mm
- Fixing Size: 78mm x 12mm
- Designed to cover the hole on the inside of the front door where the letter plate has been cut out for.
- Letter tidy plates have a curved shape which allows them to sit on top of the fixing bolts and domed nuts used to secure a letter plate in place.
- Screw fixes to the back of the front independently of the letter plate.