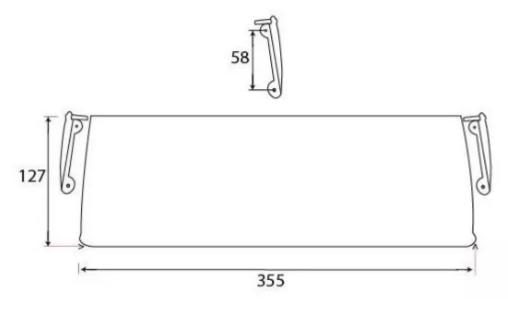

### Dimensions

- Overall Size: 355mm x 127mm
- Fixing Size: 78mm x 12mm
- Designed to cover the hole on the inside of the front door where the letter plate has been cut out for.
- Letter tidy plates have a curved shape which allows them to sit on top of the fixing bolts and domed nuts used to secure a letter plate in place.
- Screw fixes to the back of the front independently of the letter plate.