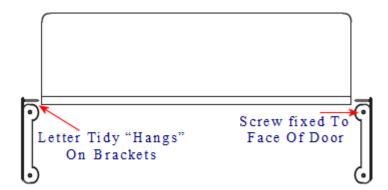

### Dimensions

- Overall Size: 355mm x 127mm
- Fixing Size: 78mm x 12mm
- Designed to cover the hole on the inside of the front door where the letter plate has been cut out for.
- Letter tidy plates have a curved shape which allows them to sit on top of the fixing bolts and domed nuts used to secure a letter plate in place.
- Screw fixes to the back of the front independently of the letter plate.

### Important Info Before You Buy

- Comes supplied with fixing screws and two brackets hanging brackets.
- For the right size letter tidy Make a note of the distance between the bolt centers of your letter plate and the height of the aperture. Choose a letter tidy that is slightly longer and higher to make sure you cover the hole and bolts in the door