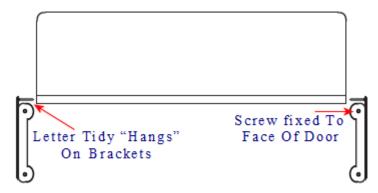

#### Important Info Before You Buy

- Comes supplied with fixing screws and two brackets hanging brackets.
- For the right size letter tidy Make a note of the distance between the bolt centers of your letter plate and the height of the aperture. Choose a letter tidy that is slightly longer and higher to make sure you cover the hole and bolts in the door