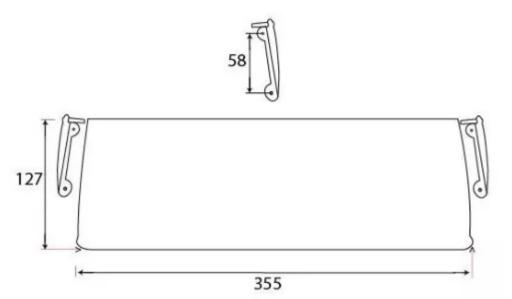

### Dimensions

- Overall Size: 355mm x 127mm
- Fixing Size: 78mm x 12mm
- Designed to cover the hole on the inside of the front door where the letter plate has been cut out for.
- Letter tidy plates have a curved shape which allows them to sit on top of the fixing bolts and domed nuts used to secure a letter plate in place.
- Screw fixes to the back of the front independently of the letter plate.