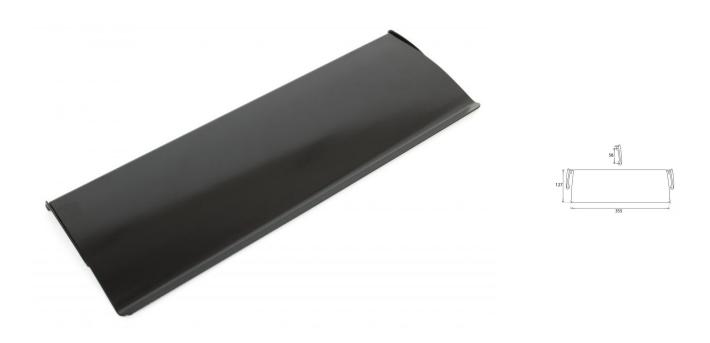

### Dimensions

- Overall Size: 355mm x 127mm
- Fixing Size: 78mm x 12mm
- Designed to cover the hole on the inside of the front door where the letter plate has been cut out for.
- Letter tidy plates have a curved shape which allows them to sit on top of the fixing bolts and domed nuts used to secure a letter plate in place.
- Screw fixes to the back of the front independently of the letter plate.