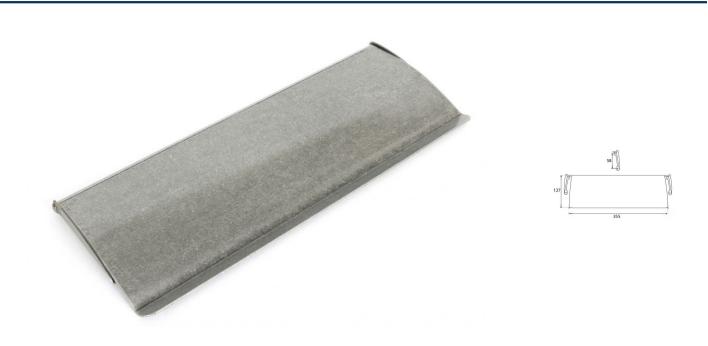

# Blacksmith Range Inner Flap Letter Plate Cover - 355mm x 127mm - Pewter

### Description

- Blacksmith Large Letter Plate Cover
- Our traditional letter plate covers are an attractive option for numerous door types
- To be fitted to the internal side of the door

#### Dimensions

- Overall Size: 355mm x 127mm
- Fixing Size: 78mm x 12mm
- Designed to cover the hole on the inside of the front door where the letter plate has been cut out for.
- Letter tidy plates have a curved shape which allows them to sit on top of the fixing bolts and domed nuts used to secure a letter plate in place.
- Screw fixes to the back of the front independently of the letter plate.