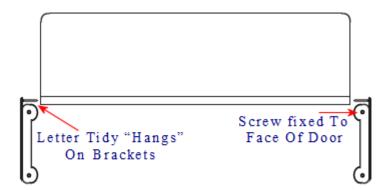

### Important Info Before You Buy

- Comes supplied with fixing screws and two brackets hanging brackets.
- For the right size letter tidy Make a note of the distance between the bolt centers of your letter plate and the height of the aperture. Choose a letter tidy that is slightly longer and higher to make sure you cover the hole and bolts in the door