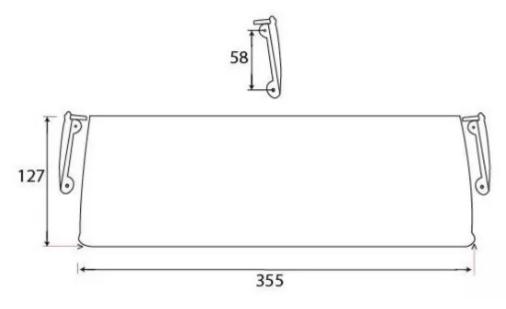

#### Dimensions

- Overall Size: 355mm x 127mm
- Fixing Size: 78mm x 12mm
- Designed to cover the hole on the inside of the front door where the letter plate has been cut out for.
- Letter tidy plates have a curved shape which allows them to sit on top of the fixing bolts and domed nuts used to secure a letter plate in place.
- Screw fixes to the back of the front independently of the letter plate.