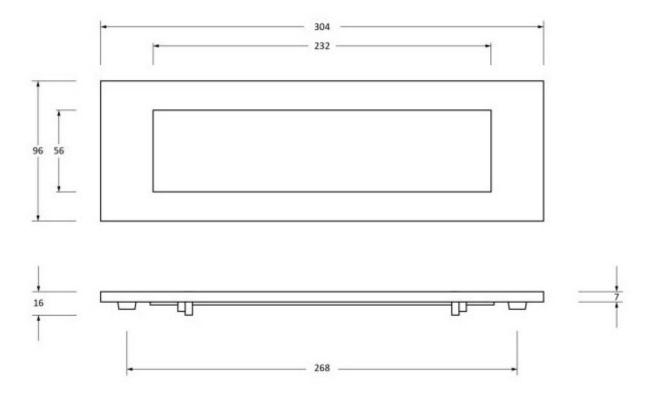

### Dimensions

- Overall Size: 304mm x 96mm
- Opening Size: 232mm x 56mm
- Fixing Centres: 268mm
- Letterplate Thickness: 7mm