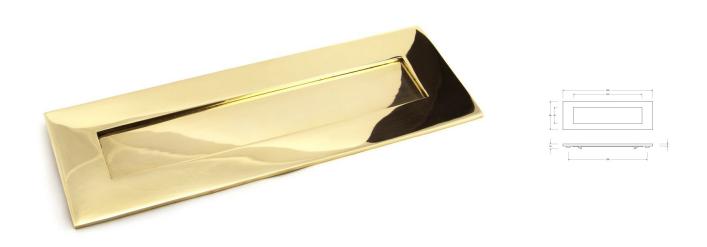

# Period Range Letter Plate - 304mm x 96mm - Polished Brass Unlacquered

## Description

- Period Large Letter Plate
- Our traditional Letter Plates & covers are an attractive option for numerous door types
- To be fitted to the external side of the door and a Letter Plate cover is fitted to the internal side to reduce drafts

#### Finish

• Polished Brass Unlacquered