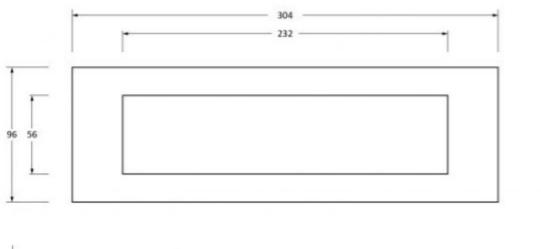

#### Dimensions

- Overall Size: 304mm x 96mm
- Opening Size: 232mm x 56mm
- Fixing Centres: 268mm
- Letterplate Thickness: 7mm