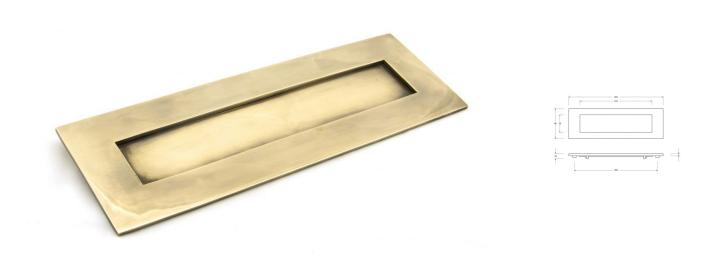

# Period Range Letter Plate - 304mm x 96mm - Aged Brass Unlacquered

# Description

- Period Large Letter Plate
- Our traditional Letter Plates & covers are an attractive option for numerous door types
- To be fitted to the external side of the door and a Letter Plate cover is fitted to the internal side to reduce drafts

#### Finish

• Aged Brass Unlacquered