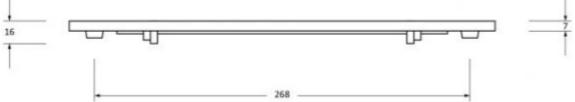

#### Dimensions

- Overall Size: 304mm x 96mm
- Opening Size: 232mm x 56mm
- Fixing Centres: 268mm
- Letterplate Thickness: 7mm