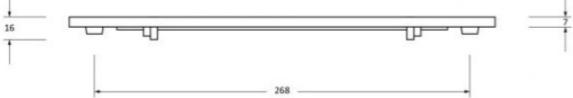

### Dimensions

- Overall Size: 304mm x 96mm
- Opening Size: 232mm x 56mm
- Fixing Centres: 268mm
- Letterplate Thickness: 7mm