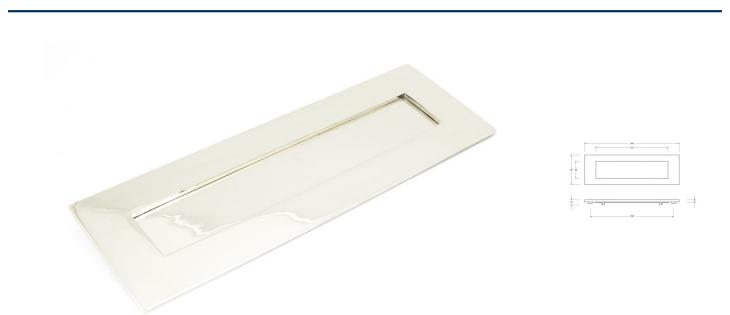

# Period Range Letter Plate - 304mm x 96mm - Polished Nickel

## Description

- Period Large Letter Plate
- Our traditional Letter Plates & covers are an attractive option for numerous door types
- To be fitted to the external side of the door and a Letter Plate cover is fitted to the internal side to reduce drafts

### Finish

Polished Nickel