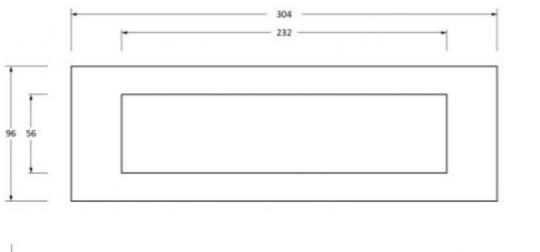

### Dimensions

- Overall Size: 304mm x 96mm
- Opening Size: 232mm x 56mm
- Fixing Centres: 268mm
- Letterplate Thickness: 7mm