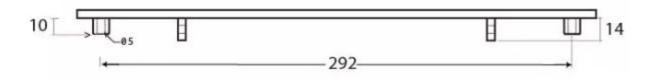

#### **Dimensions**

• Overall Size: 324mm x 108mm

• Opening Size: 258mm x 44mm

• Fixing Centres: 292mm

• Letterplate Thickness: 4mm