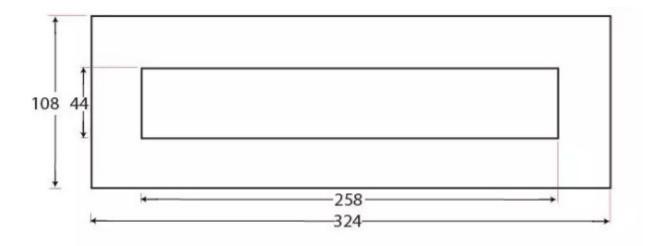

#### **Dimensions**

• Overall Size: 324mm x 108mm

• Opening Size: 258mm x 44mm

• Fixing Centres: 292mm

• Letterplate Thickness: 4mm