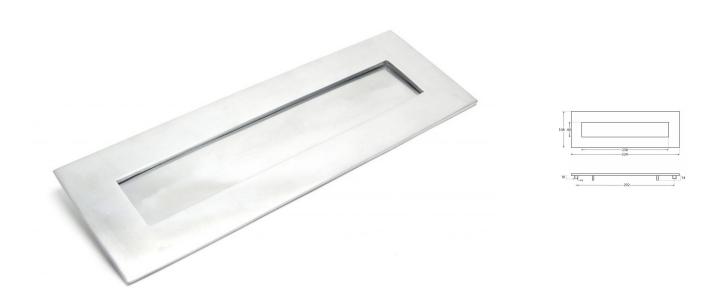

# Period Range Letter Plate - 324mm x 108mm - Satin Chrome

## **Description**

- Period Large Letter Plate
- Our traditional Letter Plates & covers are an attractive option for numerous door types
- To be fitted to the external side of the door and a Letter Plate cover is fitted to the internal side to reduce drafts

#### Finish

• Satin Chrome

#### **Dimensions**

• Overall Size: 324mm x 108mm

• Opening Size: 258mm x 44mm

• Fixing Centres: 292mm

• Letterplate Thickness: 4mm