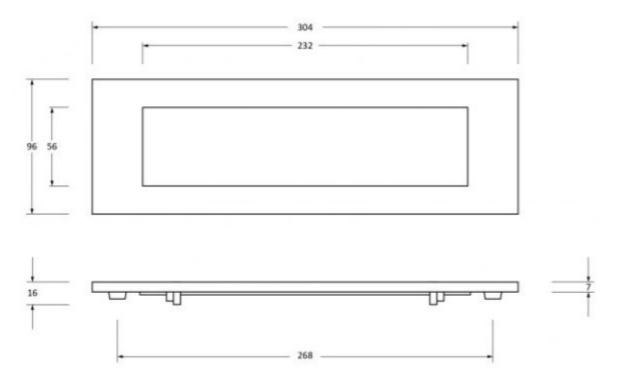

#### Dimensions

- Overall Size: 304mm x 96mm
- Opening Size: 232mm x 56mm
- Fixing Centres: 268mm
- Letterplate Thickness: 7mm