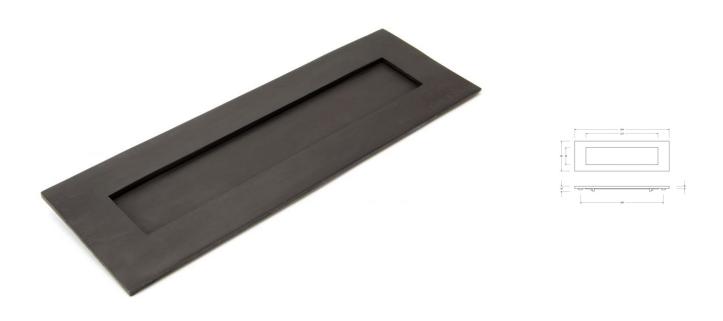

# Period Range Letter Plate - 304mm x 96mm - Aged Solid Bronze

## **Description**

- Period Large Letter Plate
- Our traditional Letter Plates & covers are an attractive option for numerous door types
- To be fitted to the external side of the door and a Letter Plate cover is fitted to the internal side to reduce drafts

### Finish

• Aged Bronze