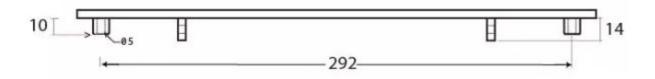

## Dimensions

• Overall Size: 324mm x 108mm

• Opening Size: 258mm x 44mm

• Fixing Centres: 292mm

• Letterplate Thickness: 4mm