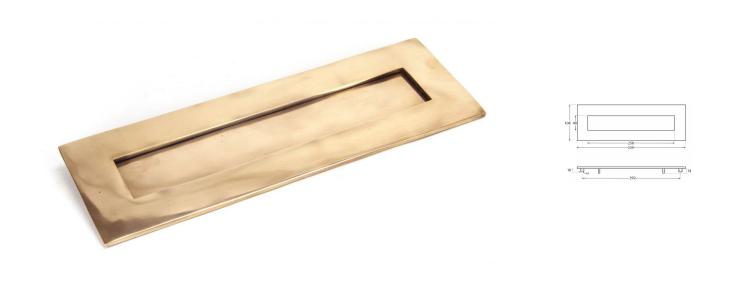

# Period Range Letter Plate - 324mm x 108mm - Polished Solid Bronze

## **Description**

- Period Large Letter Plate
- Our traditional Letter Plates & covers are an attractive option for numerous door types
- To be fitted to the external side of the door and a Letter Plate cover is fitted to the internal side to reduce drafts

#### Finish

• Polished Bronze