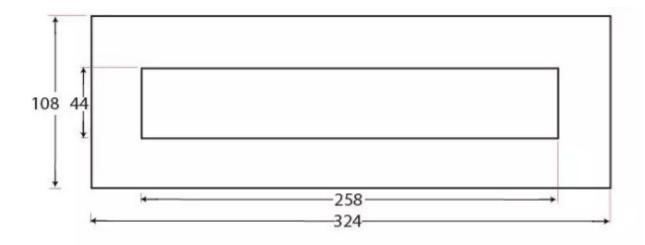

## Dimensions

• Overall Size: 324mm x 108mm

• Opening Size: 258mm x 44mm

• Fixing Centres: 292mm

• Letterplate Thickness: 4mm