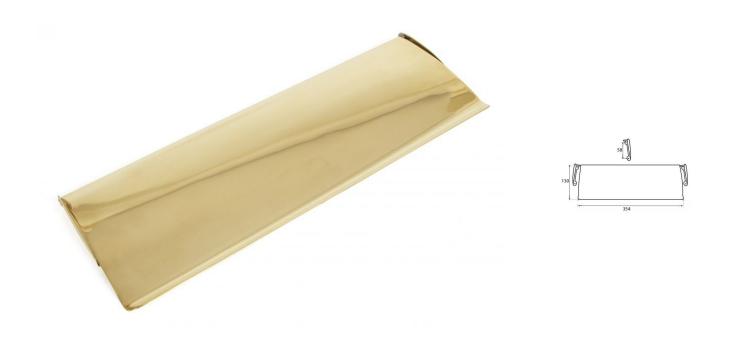

# Large Inner Flap Letter Plate Cover - 354mm x 130mm - Polished Brass Unlacquered

#### **Description**

- Period Large Letter Plate Cover
- Our traditional letter plate covers are an attractive option for numerous door types
- To be fitted to the internal side of the door

### Finish

• Polished Brass Unlacquered