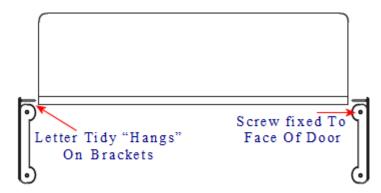

### Dimensions

- Overall Size: 354mm x 130mm
- Fixing Size: 78mm x 12mm
- Designed to cover the hole on the inside of the front door where the letter plate has been cut out for.
- Letter tidy plates have a curved shape which allows them to sit on top of the fixing bolts and domed nuts used to secure a letter plate in place.
- Screw fixes to the back of the front independently of the letter plate.

#### Important Info Before You Buy

- Comes supplied with fixing screws and two brackets hanging brackets.
- For the right size letter tidy Make a note of the distance between the bolt centers of your letter plate and the height of the aperture. Choose a letter tidy that is slightly longer and higher to make sure you cover the hole and bolts in the door