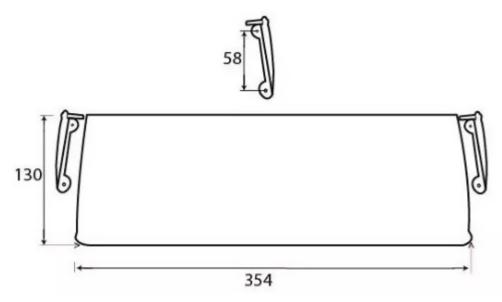

### Dimensions

- Overall Size: 354mm x 130mm
- Fixing Size: 78mm x 12mm
- Designed to cover the hole on the inside of the front door where the letter plate has been cut out for.
- Letter tidy plates have a curved shape which allows them to sit on top of the fixing bolts and domed nuts used to secure a letter plate in place.
- Screw fixes to the back of the front independently of the letter plate.