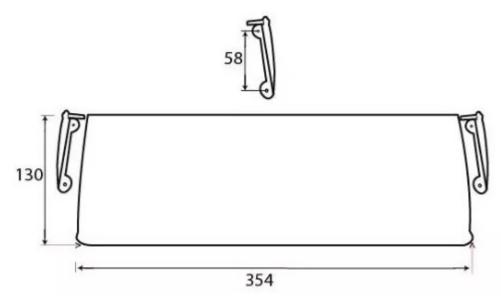

#### Dimensions

- Overall Size: 354mm x 130mm
- Fixing Size: 78mm x 12mm
- Designed to cover the hole on the inside of the front door where the letter plate has been cut out for.
- Letter tidy plates have a curved shape which allows them to sit on top of the fixing bolts and domed nuts used to secure a letter plate in place.
- Screw fixes to the back of the front independently of the letter plate.