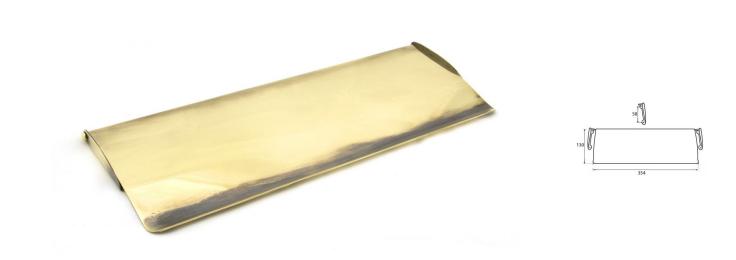

# Period Range Inner Flap Letter Plate Cover - 354mm x 130mm - Aged Brass Unlacquered

### Description

- Period Large Letter Plate Cover
- Our traditional letter plate covers are an attractive option for numerous door types
- To be fitted to the internal side of the door

#### Finish

• Aged Brass Unlacquered

#### Dimensions

- Overall Size: 354mm x 130mm
- Fixing Size: 78mm x 12mm
- Designed to cover the hole on the inside of the front door where the letter plate has been cut out for.
- Letter tidy plates have a curved shape which allows them to sit on top of the fixing bolts and domed nuts used to secure a letter plate in place.
- Screw fixes to the back of the front independently of the letter plate.