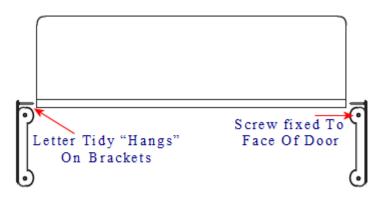

#### Dimensions

- Overall Size: 354mm x 130mm
- Fixing Size: 78mm x 12mm
- Designed to cover the hole on the inside of the front door where the letter plate has been cut out for.
- Letter tidy plates have a curved shape which allows them to sit on top of the fixing bolts and domed nuts used to secure a letter plate in place.
- Screw fixes to the back of the front independently of the letter plate.

#### Important Info Before You Buy

- Comes supplied with fixing screws and two brackets hanging brackets.
- For the right size letter tidy Make a note of the distance between the bolt centers of your letter plate and the height of the aperture. Choose a letter tidy that is slightly longer and higher to make sure you cover the hole and bolts in the door