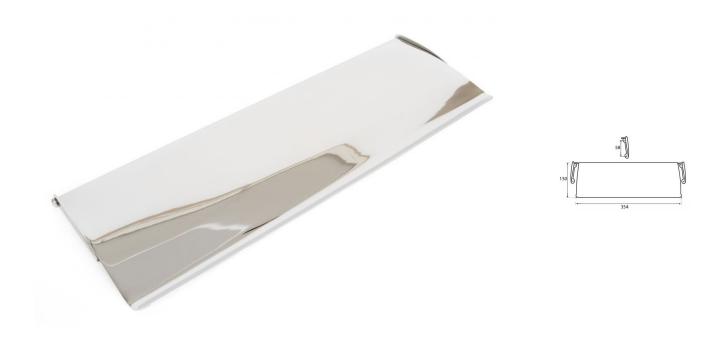

# Period Range Letter Plate Cover - 354mm x 130mm - Polished Chrome

## Description

- Period Large Letter Plate Cover
- Our traditional letter plate covers are an attractive option for numerous door types
- To be fitted to the internal side of the door

### Finish

• Polished Chrome

### **Dimensions**

- Overall Size: 354mm x 130mm
- Fixing Size: 78mm x 12mm
- Designed to cover the hole on the inside of the front door where the letter plate has been cut out for.
- Letter tidy plates have a curved shape which allows them to sit on top of the fixing bolts and domed nuts used to secure a letter plate in place.
- Screw fixes to the back of the front independently of the letter plate.