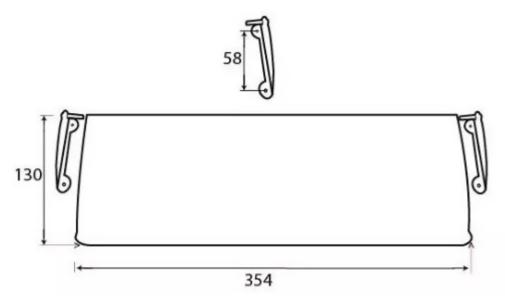

### **Dimensions**

- Overall Size: 354mm x 130mm
- Fixing Size: 78mm x 12mm
- Designed to cover the hole on the inside of the front door where the letter plate has been cut out for.
- Letter tidy plates have a curved shape which allows them to sit on top of the fixing bolts and domed nuts used to secure a letter plate in place.
- Screw fixes to the back of the front independently of the letter plate.

#### Important Info Before You Buy

- Comes supplied with fixing screws and two brackets hanging brackets.
- For the right size letter tidy Make a note of the distance between the bolt centers of your letter plate and the height of the aperture. Choose a letter tidy that is slightly longer and higher to make sure you cover the hole and bolts in the door