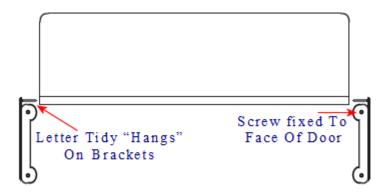

#### Important Info Before You Buy

- Comes supplied with fixing screws and two brackets hanging brackets.
- For the right size letter tidy Make a note of the distance between the bolt centers of your letter plate and the height of the aperture. Choose a letter tidy that is slightly longer and higher to make sure you cover the hole and bolts in the door