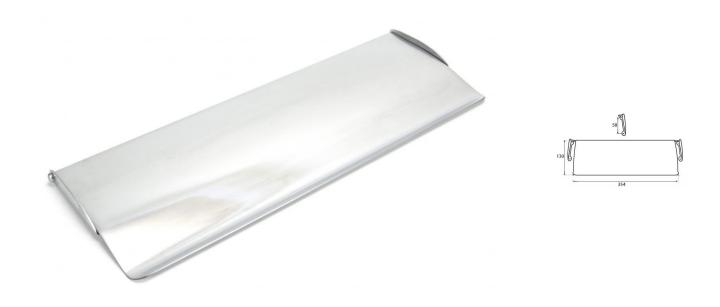

# Period Range Inner Flap Letter Plate Cover - 354mm x 130mm - Satin Chrome

## **Description**

- Period Large Letter Plate Cover
- $\bullet\;$  Our traditional letter plate covers are an attractive option for numerous door types
- To be fitted to the internal side of the door

## Finish

• Satin Chrome