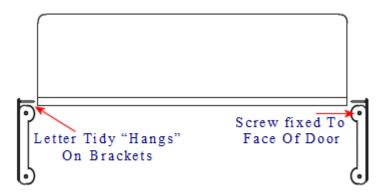

#### **Dimensions**

- Overall Size: 354mm x 130mm
- Fixing Size: 78mm x 12mm
- Designed to cover the hole on the inside of the front door where the letter plate has been cut out for.
- Letter tidy plates have a curved shape which allows them to sit on top of the fixing bolts and domed nuts used to secure a letter plate in place.
- Screw fixes to the back of the front independently of the letter plate.

#### Important Info Before You Buy

- Comes supplied with fixing screws and two brackets hanging brackets.
- For the right size letter tidy Make a note of the distance between the bolt centers of your letter plate and the height of the aperture. Choose a letter tidy that is slightly longer and higher to make sure you cover the hole and bolts in the door