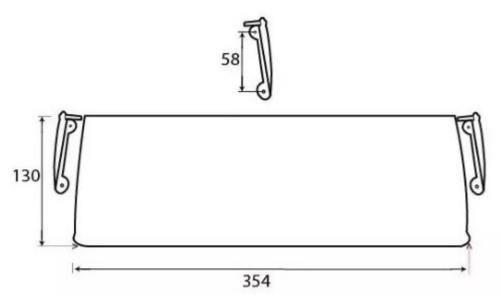

#### **Dimensions**

- Overall Size: 354mm x 130mm
- Fixing Size: 78mm x 12mm
- Designed to cover the hole on the inside of the front door where the letter plate has been cut out for.
- Letter tidy plates have a curved shape which allows them to sit on top of the fixing bolts and domed nuts used to secure a letter plate in place.
- Screw fixes to the back of the front independently of the letter plate.