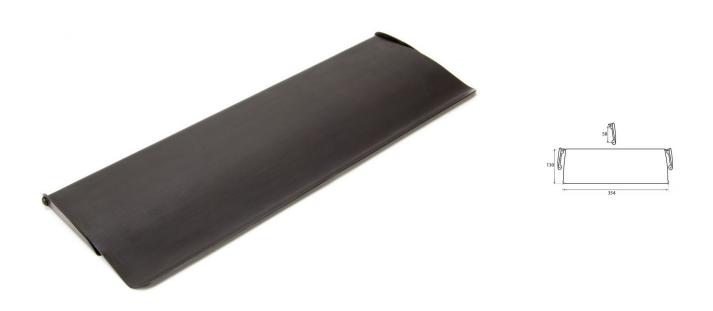

# Period Range Inner Flap Letter Plate Cover 354mm x 30mm - Aged Solid Bronze

## **Description**

- Period Large Letter Plate Cover
- Our traditional letter plate covers are an attractive option for numerous door types
- $\bullet \;\;$  To be fitted to the internal side of the door

## Finish

• Aged Bronze

#### **Dimensions**

- Overall Size: 354mm x 130mm
- Fixing Size: 78mm x 12mm
- Designed to cover the hole on the inside of the front door where the letter plate has been cut out for.
- Letter tidy plates have a curved shape which allows them to sit on top of the fixing bolts and domed nuts used to secure a letter plate in place.
- Screw fixes to the back of the front independently of the letter plate.