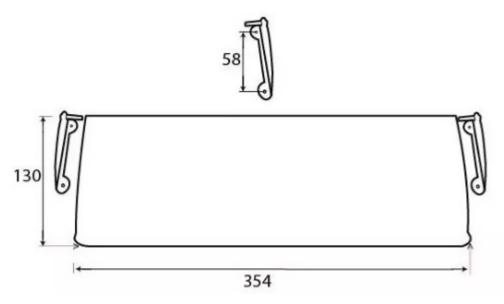

#### **Dimensions**

- Overall Size: 354mm x 130mm
- Fixing Size: 78mm x 12mm
- Designed to cover the hole on the inside of the front door where the letter plate has been cut out for.
- Letter tidy plates have a curved shape which allows them to sit on top of the fixing bolts and domed nuts used to secure a letter plate in place.
- Screw fixes to the back of the front independently of the letter plate.

#### Important Info Before You Buy

- Comes supplied with fixing screws and two brackets hanging brackets.
- For the right size letter tidy Make a note of the distance between the bolt centers of your letter plate and the height of the aperture. Choose a letter tidy that is slightly longer and higher to make sure you cover the hole and bolts in the door