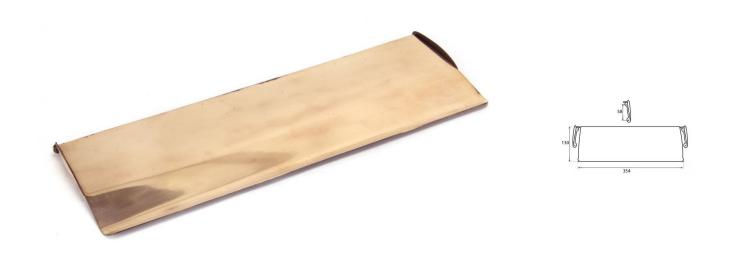

# Period Range Inner Flap Letter Plate Cover - 354mm x 130mm - Polished Solid Bronze

# **Description**

- Period Large Letter Plate Cover
- Our traditional letter plate covers are an attractive option for numerous door types
- To be fitted to the internal side of the door

#### **Finish**

• Polished Bronze