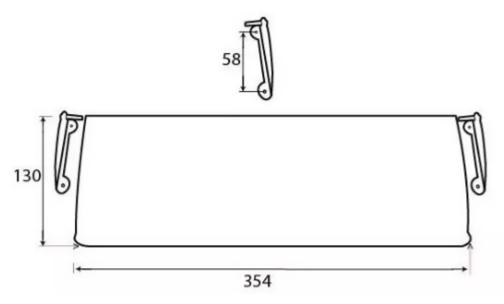

## **Dimensions**

- Overall Size: 354mm x 130mm
- Fixing Size: 78mm x 12mm
- Designed to cover the hole on the inside of the front door where the letter plate has been cut out for.
- Letter tidy plates have a curved shape which allows them to sit on top of the fixing bolts and domed nuts used to secure a letter plate in place.
- Screw fixes to the back of the front independently of the letter plate.