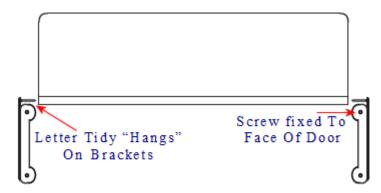

## **Dimensions**

- Overall Size: 354mm x 130mm
- Fixing Size: 78mm x 12mm
- Designed to cover the hole on the inside of the front door where the letter plate has been cut out for.
- Letter tidy plates have a curved shape which allows them to sit on top of the fixing bolts and domed nuts used to secure a letter plate in place.
- Screw fixes to the back of the front independently of the letter plate.

### Important Info Before You Buy

- Comes supplied with fixing screws and two brackets hanging brackets.
- For the right size letter tidy Make a note of the distance between the bolt centers of your letter plate and the height of the aperture. Choose a letter tidy that is slightly longer and higher to make sure you cover the hole and bolts in the door