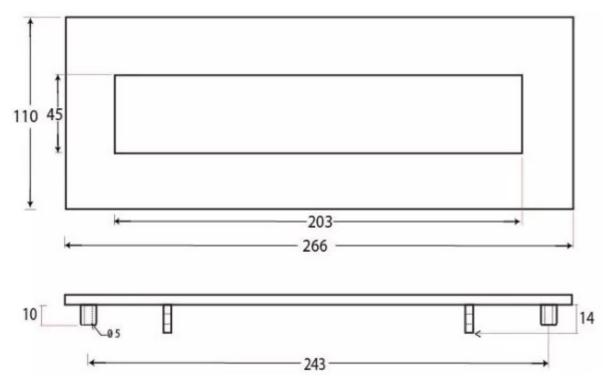

### **Dimensions**

- Overall Size: 266mm x 110mm
- Opening Size: 203mm x 45mm
- Fixing Centres: 243mm
- Letterplate Thickness: 5mm