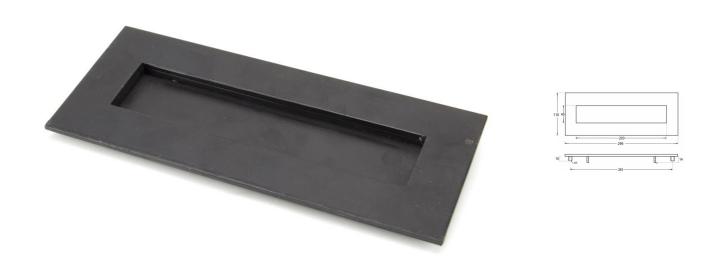

# Blacksmith Range Letter Plate - 266mm x 110mm - External Beeswax

# **Description**

- Blacksmith Small Letter Plate
- Our traditional Letter Plates & covers are an attractive option for numerous door types
- To be fitted to the external side of the door and a Letter Plate cover is fitted to the internal side to reduce drafts

### **Dimensions**

- Overall Size: 266mm x 110mm
- Opening Size: 203mm x 45mm
- Fixing Centres: 243mm
- Letterplate Thickness: 5mm