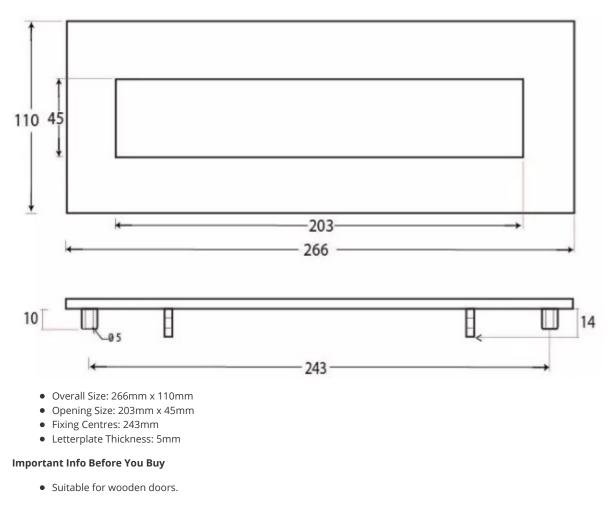

#### Dimensions

- Spring loaded to keep the flap closed.
- Comes with fixing bolts and domed cover caps.
- Matching inner flap letter tidy for the inside of the door also available.

## **Products in this set**

×

48966.1 - Blacksmith Small Letter Plate - 266mm x 110mm (243mm Fixing Centres) - Black - Each