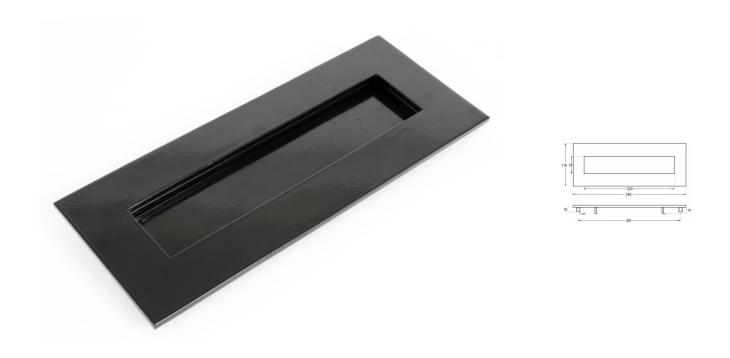

## **Product Images**

# Description

- Blacksmith Small Letter Plate
- Our traditional Letter Plates & covers are an attractive option for numerous door types
- To be fitted to the external side of the door and a Letter Plate cover is fitted to the internal side to reduce drafts