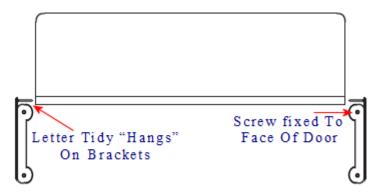

#### **Dimensions**

- Overall Size: 266mm x 108mm
- Fixing Size: 78mm x 12mm
- Designed to cover the hole on the inside of the front door where the letter plate has been cut out for.
- Letter tidy plates have a curved shape which allows them to sit on top of the fixing bolts and domed nuts used to secure a letter plate in place.
- Screw fixes to the back of the front independently of the letter plate.

## Important Info Before You Buy

- Comes supplied with fixing screws and two brackets hanging brackets.
- For the right size letter tidy Make a note of the distance between the bolt centers of your letter plate and the height of the aperture. Choose a letter tidy that is slightly longer and higher to make sure you cover the hole and bolts in the door