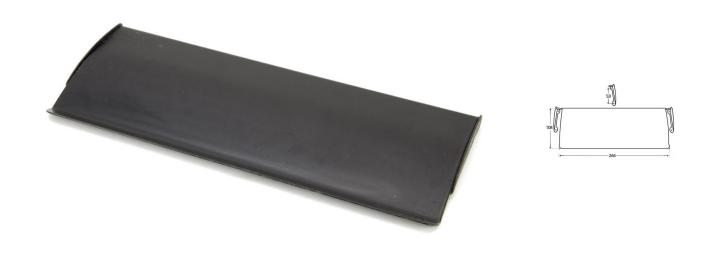

# Blacksmith Range Inner Flap Letter Plate Cover - 266mm x 108mm - External Beeswax

# **Description**

- Blacksmith Small Letter Plate Cover
- Our traditional letter plate covers are an attractive option for numerous door types
- To be fitted to the internal side of the door

#### **Dimensions**

- Overall Size: 266mm x 108mm
- Fixing Size: 78mm x 12mm
- Designed to cover the hole on the inside of the front door where the letter plate has been cut out for.
- Letter tidy plates have a curved shape which allows them to sit on top of the fixing bolts and domed nuts used to secure a letter plate in place.
- Screw fixes to the back of the front independently of the letter plate.