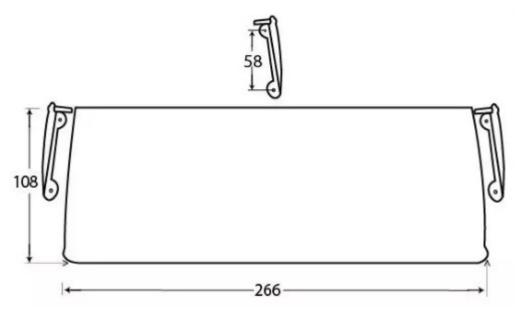

#### **Dimensions**

- Overall Size: 266mm x 108mm
- Fixing Size: 78mm x 12mm
- Designed to cover the hole on the inside of the front door where the letter plate has been cut out for.
- Letter tidy plates have a curved shape which allows them to sit on top of the fixing bolts and domed nuts used to secure a letter plate in place.
- Screw fixes to the back of the front independently of the letter plate.

## Important Info Before You Buy

- Comes supplied with fixing screws and two brackets hanging brackets.
- For the right size letter tidy Make a note of the distance between the bolt centers of your letter plate and the height of the aperture. Choose a letter tidy that is slightly longer and higher to make sure you cover the hole and bolts in the door