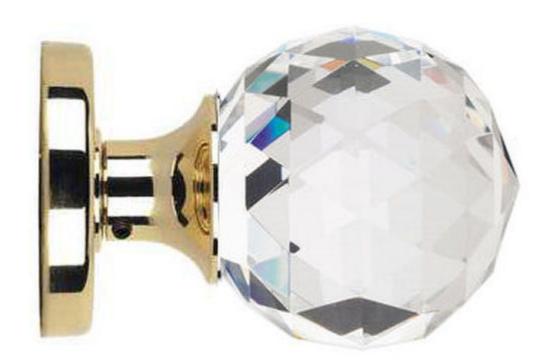

### **Product Images**

### **Description**

• Glass mortice door knob set - Faceted "Cut" glass style shape

## Finish

• PVD Polished brass rose - Clear glass knob