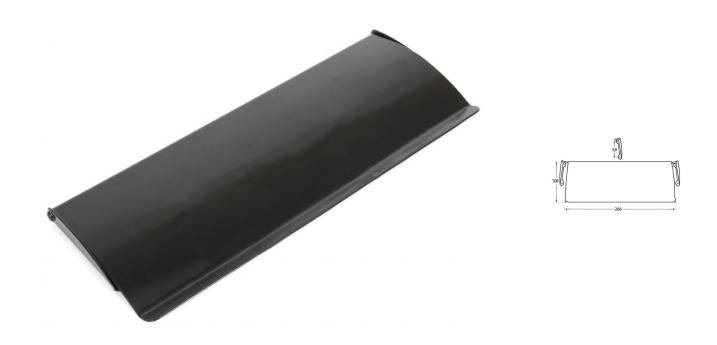

# Blacksmith Range Inner Flap Letter Plate Cover - 266mm x 108mm - Black

# **Description**

- Blacksmith Small Letter Plate Cover
- Our traditional letter plate covers are an attractive option for numerous door types
- To be fitted to the internal side of the door

#### Finish

• Black

#### Dimensions

- Overall Size: 266mm x 108mm
- Fixing Size: 78mm x 12mm
- Designed to cover the hole on the inside of the front door where the letter plate has been cut out for.
- Letter tidy plates have a curved shape which allows them to sit on top of the fixing bolts and domed nuts used to secure a letter plate in place.
- Screw fixes to the back of the front independently of the letter plate.