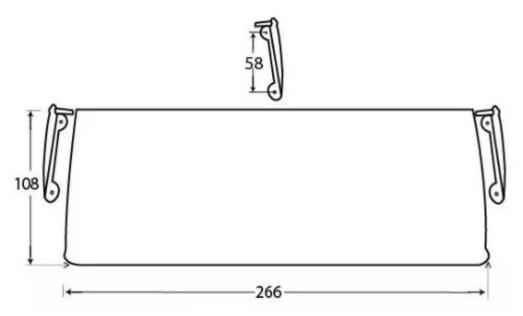

#### Dimensions

- Overall Size: 266mm x 108mm
- Fixing Size: 78mm x 12mm
- Designed to cover the hole on the inside of the front door where the letter plate has been cut out for.
- Letter tidy plates have a curved shape which allows them to sit on top of the fixing bolts and domed nuts used to secure a letter plate in place.
- Screw fixes to the back of the front independently of the letter plate.

## Important Info Before You Buy

- Comes supplied with fixing screws and two brackets hanging brackets.
- For the right size letter tidy Make a note of the distance between the bolt centers of your letter plate and the height of the aperture. Choose a letter tidy that is slightly longer and higher to make sure you cover the hole and bolts in the door