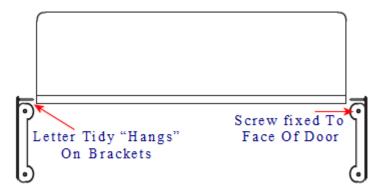

#### Dimensions

- Overall Size: 266mm x 108mm
- Fixing Size: 78mm x 12mm
- Designed to cover the hole on the inside of the front door where the letter plate has been cut out for.
- Letter tidy plates have a curved shape which allows them to sit on top of the fixing bolts and domed nuts used to secure a letter plate in place.
- Screw fixes to the back of the front independently of the letter plate.

## Important Info Before You Buy

- Comes supplied with fixing screws and two brackets hanging brackets.
- For the right size letter tidy Make a note of the distance between the bolt centers of your letter plate and the height of the aperture. Choose a letter tidy that is slightly longer and higher to make sure you cover the hole and bolts in the door