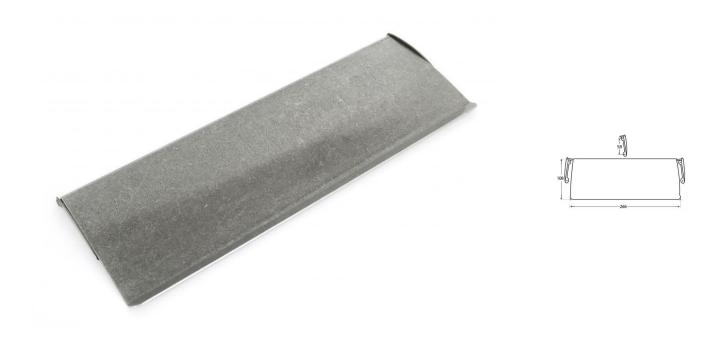

# Blacksmith Range Inner Flap Letter Plate Cover - 266mm x 108mm - Pewter

# Description

- Blacksmith Small Letter Plate Cover
- Our traditional letter plate covers are an attractive option for numerous door types
- To be fitted to the internal side of the door

#### Finish

Pewter

#### Dimensions

- Overall Size: 266mm x 108mm
- Fixing Size: 78mm x 12mm
- Designed to cover the hole on the inside of the front door where the letter plate has been cut out for.
- Letter tidy plates have a curved shape which allows them to sit on top of the fixing bolts and domed nuts used to secure a letter plate in place.
- Screw fixes to the back of the front independently of the letter plate.