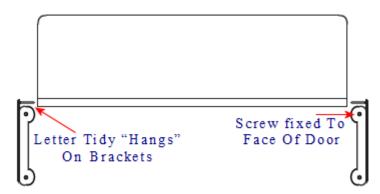

#### Dimensions

- Overall Size: 266mm x 108mm
- Fixing Size: 78mm x 12mm
- Designed to cover the hole on the inside of the front door where the letter plate has been cut out for.
- Letter tidy plates have a curved shape which allows them to sit on top of the fixing bolts and domed nuts used to secure a letter plate in place.
- Screw fixes to the back of the front independently of the letter plate.

### Important Info Before You Buy

- Comes supplied with fixing screws and two brackets hanging brackets.
- For the right size letter tidy Make a note of the distance between the bolt centers of your letter plate and the height of the aperture. Choose a letter tidy that is slightly longer and higher to make sure you cover the hole and bolts in the door