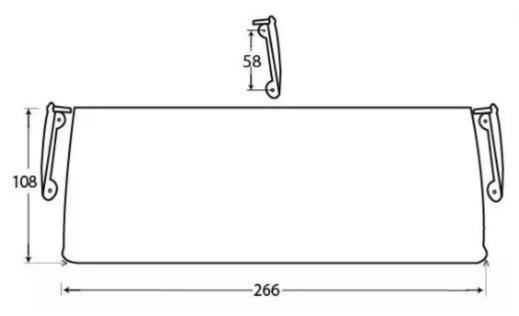

#### Dimensions

- Overall Size: 266mm x 108mm
- Fixing Size: 78mm x 12mm
- Designed to cover the hole on the inside of the front door where the letter plate has been cut out for.
- Letter tidy plates have a curved shape which allows them to sit on top of the fixing bolts and domed nuts used to secure a letter plate in place.
- Screw fixes to the back of the front independently of the letter plate.

### Important Info Before You Buy

- Comes supplied with fixing screws and two brackets hanging brackets.
- For the right size letter tidy Make a note of the distance between the bolt centers of your letter plate and the height of the aperture. Choose a letter tidy that is slightly longer and higher to make sure you cover the hole and bolts in the door