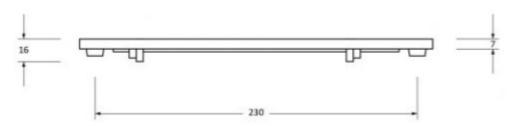

#### Dimensions

- Overall Size: 252mm x 96mm
- Opening Size: 204mm x 48mm
- Fixing Centres: 230mm
- Letterplate Thickness: 7mm