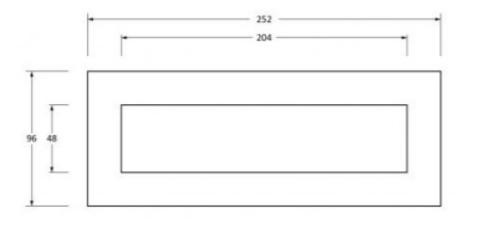

#### Dimensions

- Overall Size: 252mm x 96mm
- Opening Size: 204mm x 48mm
- Fixing Centres: 230mm
- Letterplate Thickness: 7mm