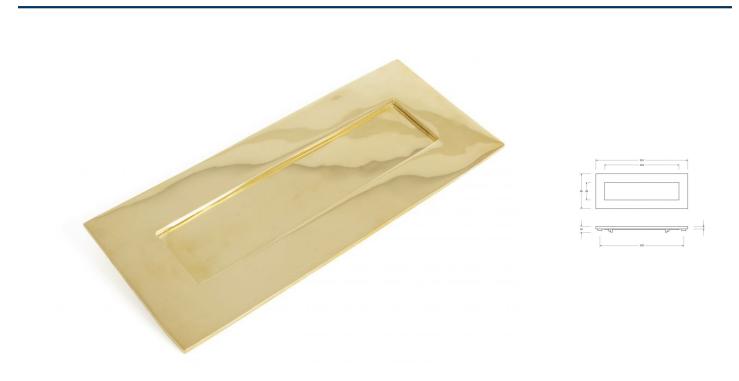

# Period Range Letter Plate - 252mm x 96mm - Polished Brass Unlacquered

## Description

- Period Small Letter Plate
- Our traditional Letter Plates & covers are an attractive option for numerous door types
- To be fitted to the external side of the door and a Letter Plate cover is fitted to the internal side to reduce drafts

#### Dimensions

- Overall Size: 252mm x 96mm
- Opening Size: 204mm x 48mm
- Fixing Centres: 230mm
- Letterplate Thickness: 7mm