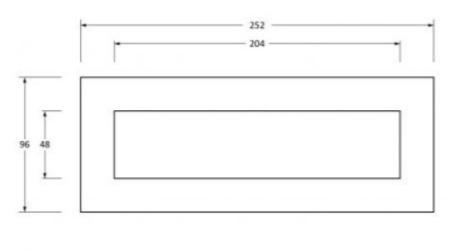

# Dimensions

- Overall Size: 252mm x 96mm
- Opening Size: 204mm x 48mm
- Fixing Centres: 230mm
- Letterplate Thickness: 7mm