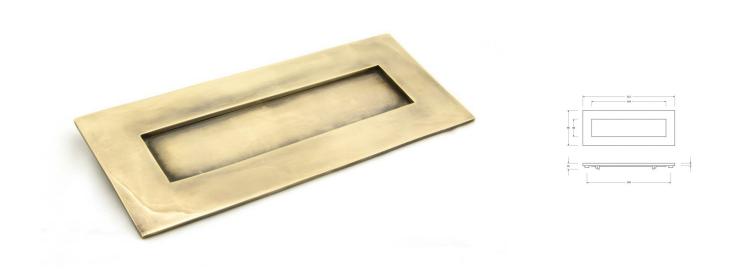

# Period Range Letter Plate - 252mm x 96mm - Aged Brass Unlacquered

# **Description**

- Period Small Letter Plate
- Our traditional Letter Plates & covers are an attractive option for numerous door types
- To be fitted to the external side of the door and a Letter Plate cover is fitted to the internal side to reduce drafts

#### Finish

• Aged Brass Unlacquered