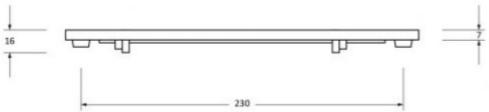

# Dimensions

- Overall Size: 252mm x 96mm
- Opening Size: 204mm x 48mm
- Fixing Centres: 230mm
- Letterplate Thickness: 7mm