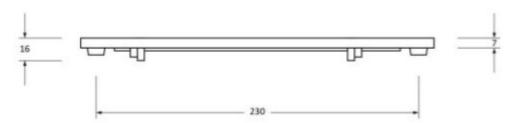

### Dimensions

- Overall Size: 252mm x 96mm
- Opening Size: 204mm x 48mm
- Fixing Centres: 230mm
- Letterplate Thickness: 7mm