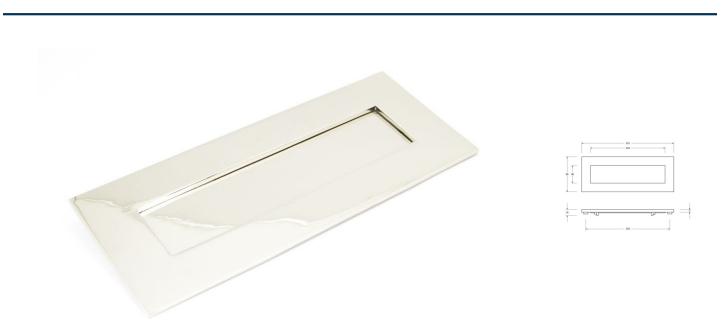

# Period Range Letter Plate - 252mm x 96mm - Polished Nickel

## Description

- Period Small Letter Plate
- Our traditional Letter Plates & covers are an attractive option for numerous door types
- To be fitted to the external side of the door and a Letter Plate cover is fitted to the internal side to reduce drafts

#### Finish

Polished Nickel