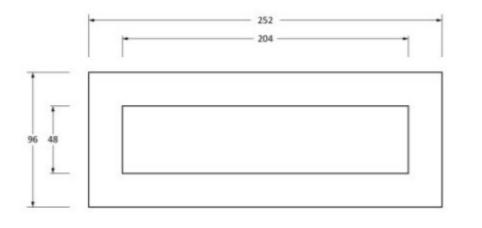

### Dimensions

- Overall Size: 252mm x 96mm
- Opening Size: 204mm x 48mm
- Fixing Centres: 230mm
- Letterplate Thickness: 7mm