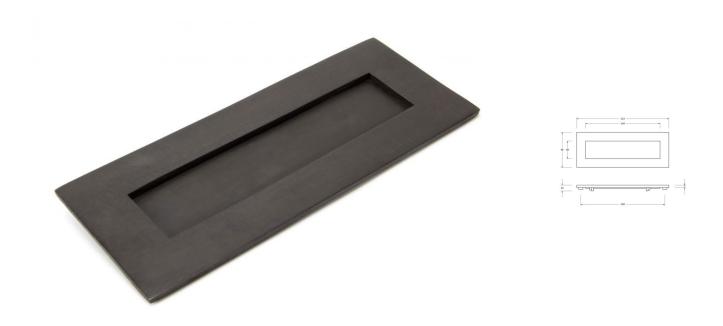

# Period Range Letter Plate - 252mm x 96mm - Aged Solid Bronze

## **Description**

- Period Small Letter Plate
- Our traditional Letter Plates & covers are an attractive option for numerous door types
- To be fitted to the external side of the door and a Letter Plate cover is fitted to the internal side to reduce drafts

#### Finish

• Aged Bronze