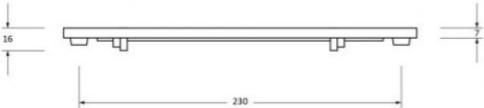

#### **Dimensions**

- Overall Size: 252mm x 96mm
- Opening Size: 204mm x 48mm
- Fixing Centres: 230mm
- Letterplate Thickness: 7mm

### Important Info Before You Buy

- Suitable for wooden doors.
- Spring loaded to keep the flap closed.
- Comes with fixing bolts and domed cover caps.
- Matching inner flap letter tidy for the inside of the door also available.