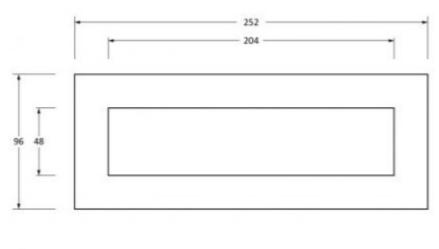

#### **Dimensions**

- Overall Size: 252mm x 96mm
- Opening Size: 204mm x 48mm
- Fixing Centres: 230mm
- Letterplate Thickness: 7mm