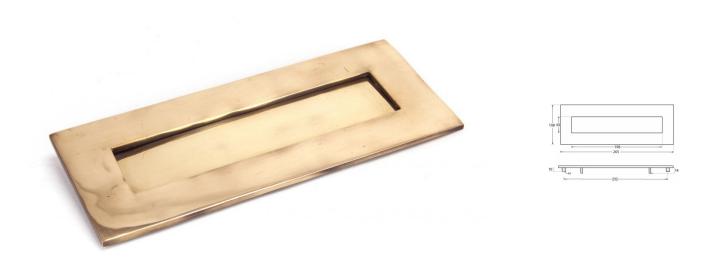

# Period Range Letter Plate - 265mm x 108mm - Polished Solid Bronze

## **Description**

- Period Small Letter Plate
- Our traditional Letter Plates & covers are an attractive option for numerous door types
- To be fitted to the external side of the door and a Letter Plate cover is fitted to the internal side to reduce drafts

### Finish

Polished Bronze