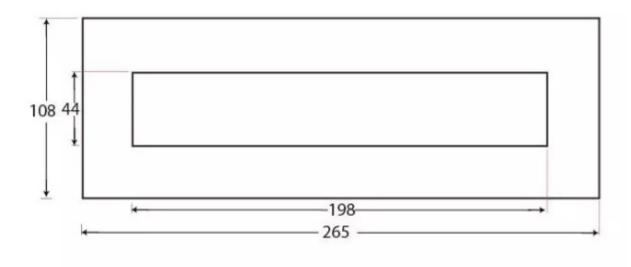

## Dimensions

- Overall Size: 265mm x 108mm
- Opening Size: 198mm x 44mm
- Fixing Centres: 232mm
- Letterplate Thickness: 4mm