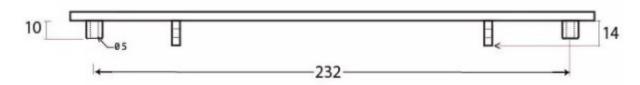

## Dimensions

- Overall Size: 265mm x 108mm
- Opening Size: 198mm x 44mm
- Fixing Centres: 232mm
- Letterplate Thickness: 4mm