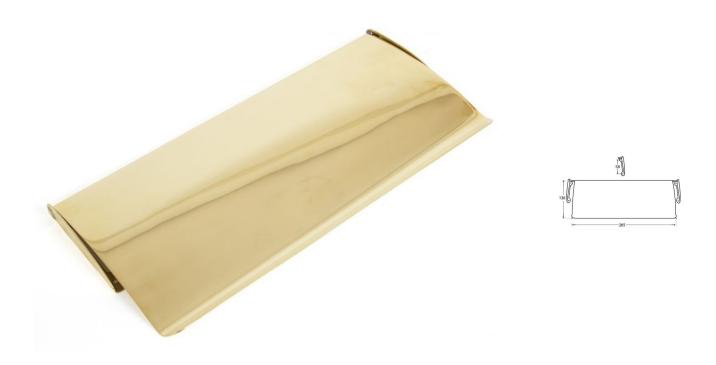

# Small Inner Flap Letter Plate Cover - 265mm x 130mm - Polished Brass Unlacquered

## **Description**

- Period Small Letter Plate Cover
- Our traditional letter plate covers are an attractive option for numerous door types
- To be fitted to the internal side of the door

#### **Finish**

• Polished Brass Unlacquered