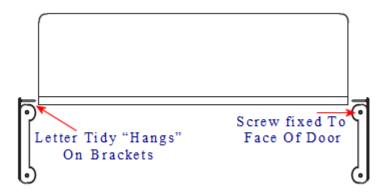

#### **Dimensions**

- Overall Size: 265mm x 130mm
- Fixing Size: 78mm x 12mm
- Designed to cover the hole on the inside of the front door where the letter plate has been cut out for.
- Letter tidy plates have a curved shape which allows them to sit on top of the fixing bolts and domed nuts used to secure a letter plate in place.
- Screw fixes to the back of the front independently of the letter plate.

## Important Info Before You Buy

- Comes supplied with fixing screws and two brackets hanging brackets.
- For the right size letter tidy Make a note of the distance between the bolt centers of your letter plate and the height of the aperture. Choose a letter tidy that is slightly longer and higher to make sure you cover the hole and bolts in the door