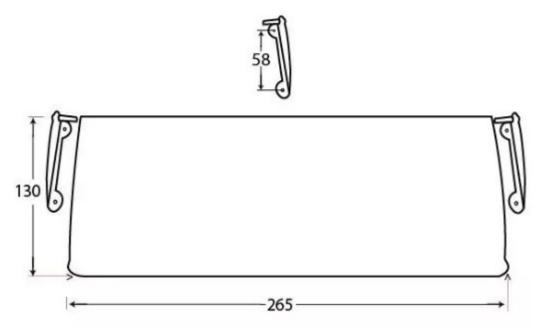

#### **Dimensions**

- Overall Size: 265mm x 130mm
- Fixing Size: 78mm x 12mm
- Designed to cover the hole on the inside of the front door where the letter plate has been cut out for.
- Letter tidy plates have a curved shape which allows them to sit on top of the fixing bolts and domed nuts used to secure a letter plate in place.
- Screw fixes to the back of the front independently of the letter plate.