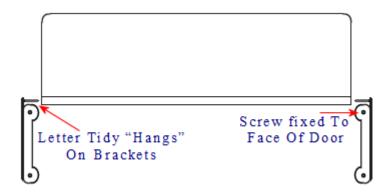

## Important Info Before You Buy

- Comes supplied with fixing screws and two brackets hanging brackets.
- For the right size letter tidy Make a note of the distance between the bolt centers of your letter plate and the height of the aperture. Choose a letter tidy that is slightly longer and higher to make sure you cover the hole and bolts in the door