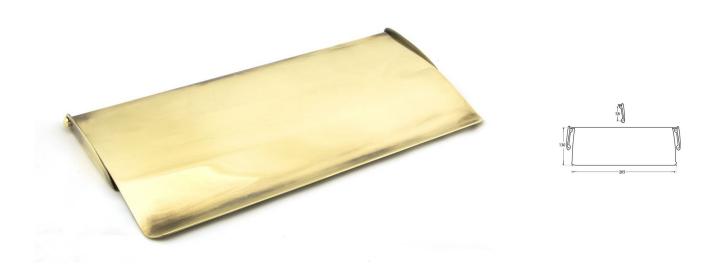

# Period Range Inner Flap Letter Plate Cover - 265mm x 130mm - Aged Brass Unlacquered

### **Description**

- Period Small Letter Plate Cover
- Our traditional letter plate covers are an attractive option for numerous door types
- To be fitted to the internal side of the door

#### Finish

• Aged Brass Unlacquered