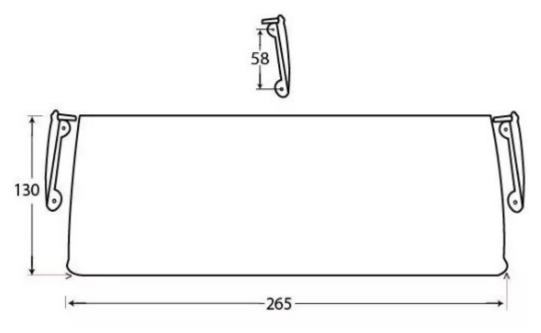

#### **Dimensions**

- Overall Size: 265mm x 130mm
- Fixing Size: 78mm x 12mm
- Designed to cover the hole on the inside of the front door where the letter plate has been cut out for.
- Letter tidy plates have a curved shape which allows them to sit on top of the fixing bolts and domed nuts used to secure a letter plate in place.
- Screw fixes to the back of the front independently of the letter plate.