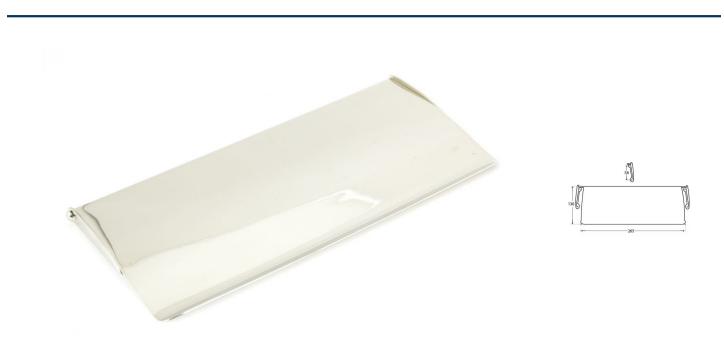

# Period Range Inner Flap Letter Plate Cover - 265mm x 130m - Polished Nickel

## Description

- Period Small Letter Plate Cover
- Our traditional letter plate covers are an attractive option for numerous door types
- To be fitted to the internal side of the door

#### Dimensions

- Overall Size: 265mm x 130mm
- Fixing Size: 78mm x 12mm
- Designed to cover the hole on the inside of the front door where the letter plate has been cut out for.
- Letter tidy plates have a curved shape which allows them to sit on top of the fixing bolts and domed nuts used to secure a letter plate in place.
- Screw fixes to the back of the front independently of the letter plate.