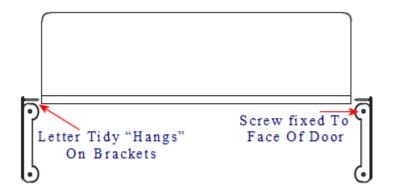

#### Dimensions

- Overall Size: 265mm x 130mm
- Fixing Size: 78mm x 12mm
- Designed to cover the hole on the inside of the front door where the letter plate has been cut out for.
- Letter tidy plates have a curved shape which allows them to sit on top of the fixing bolts and domed nuts used to secure a letter plate in place.
- Screw fixes to the back of the front independently of the letter plate.

## Important Info Before You Buy

- Comes supplied with fixing screws and two brackets hanging brackets.
- For the right size letter tidy Make a note of the distance between the bolt centers of your letter plate and the height of the aperture. Choose a letter tidy that is slightly longer and higher to make sure you cover the hole and bolts in the door