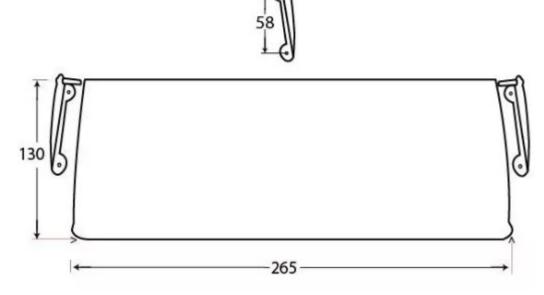

#### Dimensions

- Overall Size: 265mm x 130mm
- Fixing Size: 78mm x 12mm
- Designed to cover the hole on the inside of the front door where the letter plate has been cut out for.
- Letter tidy plates have a curved shape which allows them to sit on top of the fixing bolts and domed nuts used to secure a letter plate in place.
- Screw fixes to the back of the front independently of the letter plate.

## Important Info Before You Buy

- Comes supplied with fixing screws and two brackets hanging brackets.
- For the right size letter tidy Make a note of the distance between the bolt centers of your letter plate and the height of the aperture. Choose a letter tidy that is slightly longer and higher to make sure you cover the hole and bolts in the door