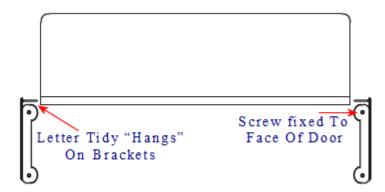

# Important Info Before You Buy

- Comes supplied with fixing screws and two brackets hanging brackets.
- For the right size letter tidy Make a note of the distance between the bolt centers of your letter plate and the height of the aperture. Choose a letter tidy that is slightly longer and higher to make sure you cover the hole and bolts in the door