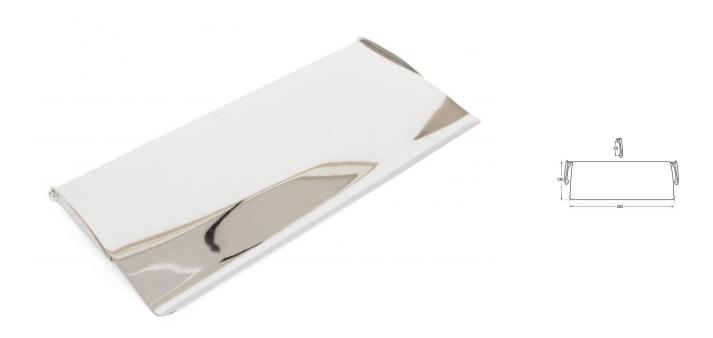

# Period Range Inner Flap Letter Plate Cover - 265mm x 130mm - Polished Chrome

# **Description**

- Period Small Letter Plate Cover
- Our traditional letter plate covers are an attractive option for numerous door types
- To be fitted to the internal side of the door

#### Finish

• Polished Chrome

### Dimensions

- Overall Size: 265mm x 130mm
- Fixing Size: 78mm x 12mm
- Designed to cover the hole on the inside of the front door where the letter plate has been cut out for.
- Letter tidy plates have a curved shape which allows them to sit on top of the fixing bolts and domed nuts used to secure a letter plate in place.
- Screw fixes to the back of the front independently of the letter plate.