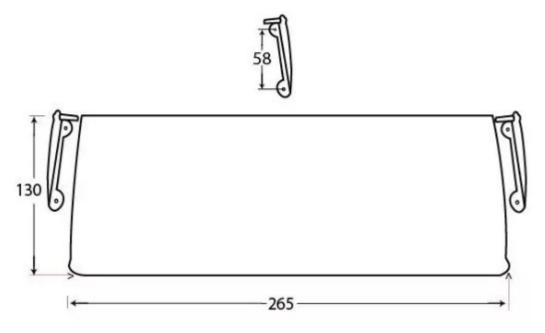

### Dimensions

- Overall Size: 265mm x 130mm
- Fixing Size: 78mm x 12mm
- Designed to cover the hole on the inside of the front door where the letter plate has been cut out for.
- Letter tidy plates have a curved shape which allows them to sit on top of the fixing bolts and domed nuts used to secure a letter plate in place.
- Screw fixes to the back of the front independently of the letter plate.