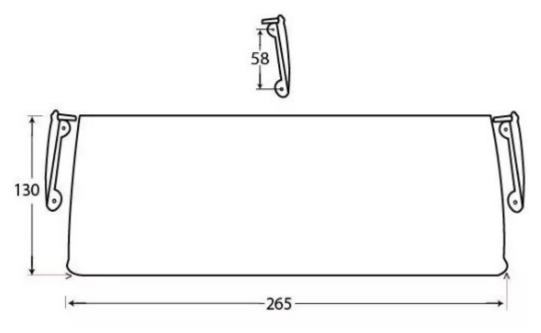

#### Dimensions

- Overall Size: 265mm x 130mm
- Fixing Size: 78mm x 12mm
- Designed to cover the hole on the inside of the front door where the letter plate has been cut out for.
- Letter tidy plates have a curved shape which allows them to sit on top of the fixing bolts and domed nuts used to secure a letter plate in place.
- Screw fixes to the back of the front independently of the letter plate.