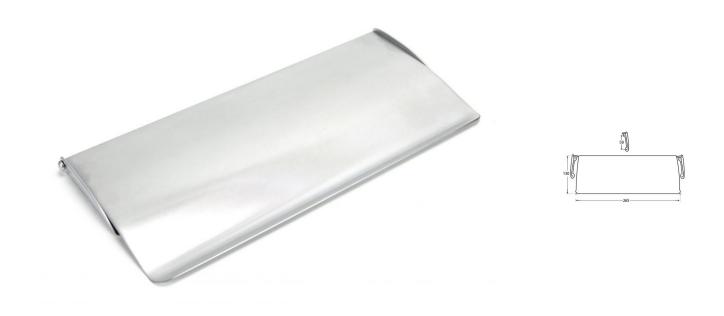

# Period Range Inner Flap Letter Plate Cover - 265mm x 130mm - Satin Chrome

#### Dimensions

- Overall Size: 265mm x 130mm
- Fixing Size: 78mm x 12mm
- Designed to cover the hole on the inside of the front door where the letter plate has been cut out for.
- Letter tidy plates have a curved shape which allows them to sit on top of the fixing bolts and domed nuts used to secure a letter plate in place.
- Screw fixes to the back of the front independently of the letter plate.