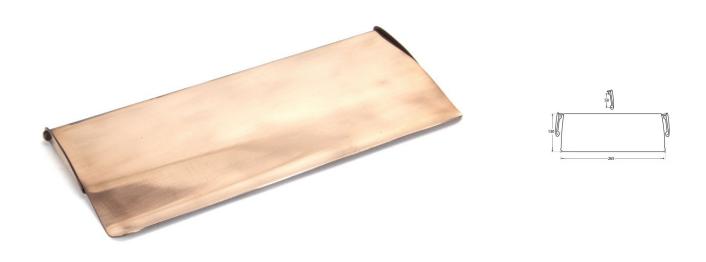

# Period Range Inner Flap Letter Plate Cover - 265mm x 130mm - Polished Solid Bronze

## **Description**

- Period Small Letter Plate Cover
- Our traditional letter plate covers are an attractive option for numerous door types
- To be fitted to the internal side of the door

#### **Finish**

Polished Bronze

### Dimensions

- Overall Size: 265mm x 130mm
- Fixing Size: 78mm x 12mm
- Designed to cover the hole on the inside of the front door where the letter plate has been cut out for.
- Letter tidy plates have a curved shape which allows them to sit on top of the fixing bolts and domed nuts used to secure a letter plate in place.
- Screw fixes to the back of the front independently of the letter plate.