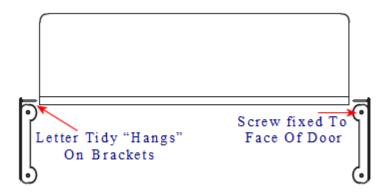

### Dimensions

- Overall Size: 265mm x 130mm
- Fixing Size: 78mm x 12mm
- Designed to cover the hole on the inside of the front door where the letter plate has been cut out for.
- Letter tidy plates have a curved shape which allows them to sit on top of the fixing bolts and domed nuts used to secure a letter plate in place.
- Screw fixes to the back of the front independently of the letter plate.

## Important Info Before You Buy

- Comes supplied with fixing screws and two brackets hanging brackets.
- For the right size letter tidy Make a note of the distance between the bolt centers of your letter plate and the height of the aperture. Choose a letter tidy that is slightly longer and higher to make sure you cover the hole and bolts in the door