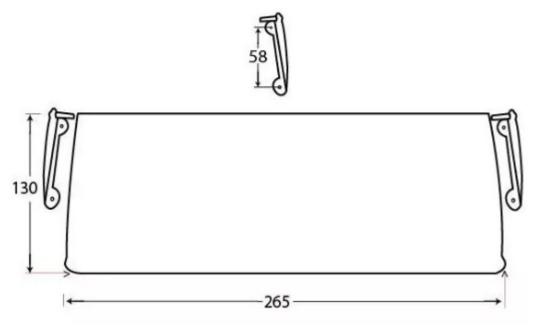

### Dimensions

- Overall Size: 265mm x 130mm
- Fixing Size: 78mm x 12mm
- Designed to cover the hole on the inside of the front door where the letter plate has been cut out for.
- Letter tidy plates have a curved shape which allows them to sit on top of the fixing bolts and domed nuts used to secure a letter plate in place.
- Screw fixes to the back of the front independently of the letter plate.

## Important Info Before You Buy

- Comes supplied with fixing screws and two brackets hanging brackets.
- For the right size letter tidy Make a note of the distance between the bolt centers of your letter plate and the height of the aperture. Choose a letter tidy that is slightly longer and higher to make sure you cover the hole and bolts in the door