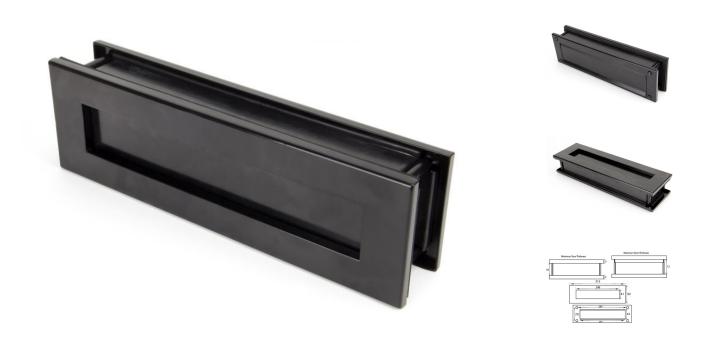

### **Product Images**

### **Description**

- Traditional draught proof sleeved letter plate set
- Our traditional Letter Plates & covers are an attractive option for numerous door types
- A combination of external foam seals and internal nylon brushes maximises weather sealing and draught proofing

## Finish

Black