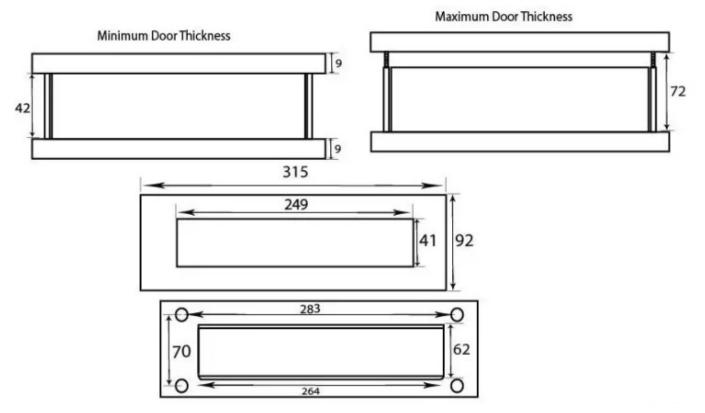

#### **Dimensions**

- Overall Size: 315mm x 92mm
- Opening Size: 249mm x 41mm
- Sleeve / Cut-Out Requirements: 275mm x 75mm
- Fixing Centres: 283mm
- Maximum Door Thickness: 72mm
- Minimum Door Thickness: 42mm